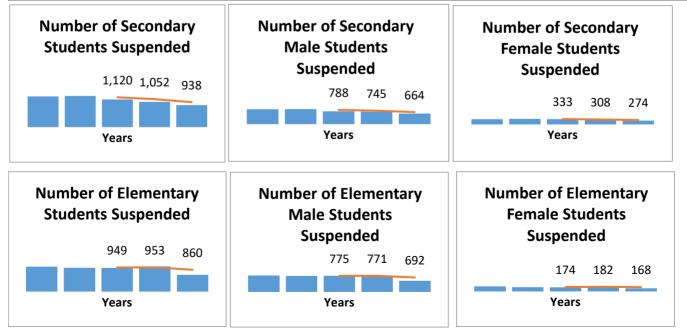

-------------|-----|-----------------|
| 2015-2016 | 1,151 | #N/A                | 823 | #N/A | 328     | #N/A | 981    | #N/A | 785               | St Susp<br>#N/A | 196 | St Susp<br>#N/A |
| 2016-2017 | ,     | ,                   | 830 | ,    | 342     | ,    | 935    |      | 767               |                 | 150 | ,               |
| 2017-2018 | 1,038 | ,                   | 710 | ,    | 328     | '    | 932    | ,    | 773               |                 | 159 | '               |
| 2018-2019 | 947   | 1,052               | 694 | 745  | 253     | 308  | 992    | 953  | 773               | 771             | 219 | 182             |
| 2019-2020 | 829   | 938                 | 589 | 664  | 240     | 274  | 656    | 860  | 531               | 692             | 125 | 168             |



### Appendix A

### Notice of Suspension, Education Act §.306 (number of suspensions)

| TCDSB     | 306 Sus-<br>pension | Rolling<br>Avg | 306 Rolling<br>Male Avg |       | -       |        | 306<br>Female | Rolling<br>Avg |
|-----------|---------------------|----------------|-------------------------|-------|---------|--------|---------------|----------------|
|           |                     | Susp           | Sus-                    | Male  | Sus-    | Female |               |                |
|           |                     |                | pension                 | Susp  | pension | Susp   |               |                |
| 2015-2016 | 2,900               | #N/A           | 2,234                   | #N/A  | 666     | #N/A   |               |                |
| 2016-2017 | 2,