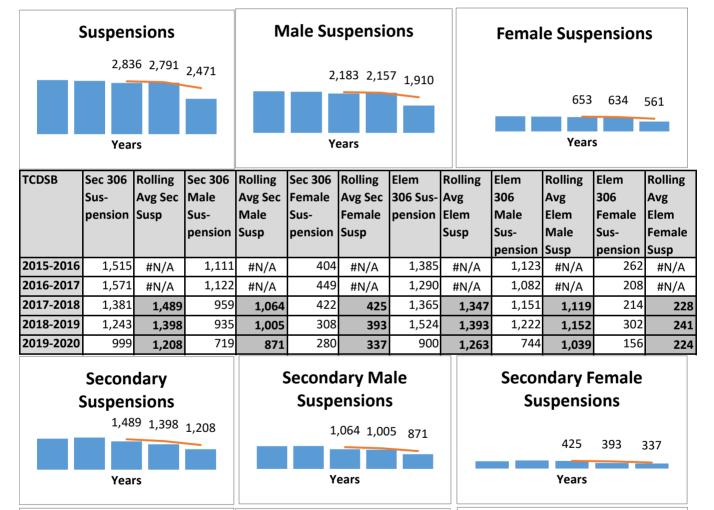

ion | Susp   |               |                |
| 2015-2016 | 2,900               | #N/A           | 2,234                   | #N/A  | 666     | #N/A   |               |                |
| 2016-2017 | 2,861               | #N/A           | 2,204                   | #N/A  | 657     | #N/A   |               |                |
| 2017-2018 | 2,746               | 2,836          | 2,110                   | 2,183 | 636     | 653    |               |                |
| 2018-2019 | 2,767               | 2,791          | 2,157                   | 2,157 | 610     | 634    |               |                |
| 2019-2020 | 1,899               | 2,471          | 1,463                   | 1,910 | 436     | 561    |               |                |

Elementary

**Suspensions** 

Years

1,347 1,393 1,263



**Elementary Male** 

**Suspensions** 

Years

1,119 1,152 1,039

**Elementary Female** 

**Suspensions** 

228

Years

241

224



### Number of instructional days lost to §.306 Suspension



### Number of Students with an IEP Suspended (§.306)

| TCDSB     | 310 SPX | Rolling | 310 SPX | Rolling | 310    | Rolling |  |
|-----------|---------|---------|---------|---------|--------|---------|--|
|           |         | Avg 310 | Male    | Avg 310 | SPX    | Avg 310 |  |
|           |         | SPX     |         | SPX     | Female | SPX     |  |
|           |         |         |         | Male    |        | Female  |  |
| 2015-2016 | 194     | #N/A    | 152     | #N/A    | 42     | #N/A    |  |
| 2016-2017 | 183     | #N/A    | 148     | #N/A    | 35     | #N/A    |  |
| 2017-2018 | 170