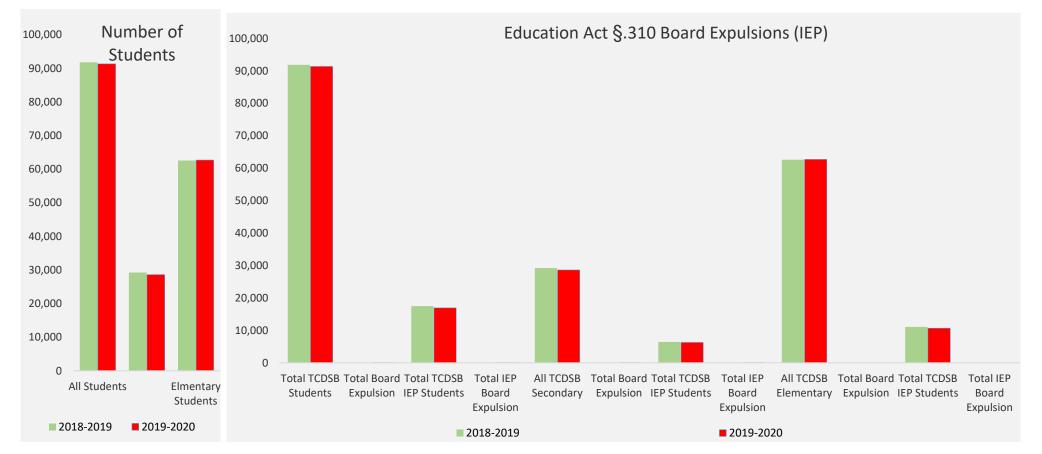

ulsion | TCDSB IEP | Total IEP<br>Board<br>Expulsion |
|-----------|--------------|---------------|--------|--------|-----------------------------|--------------------------------|---|--------|-------|-----------|---|--------|-----------------------------|-----------|---------------------------------|
| 2018-2019 | 91,818       | 29,225        | 62,593 | 91,818 | 9                           | 17,480                         | 6 | 29,225 | 4     | 6,436     | 1 | 62,593 | 5                           | 11,044    | 5                               |
| 2019-2020 | 91,324       | 28,612        | 62,712 | 91,324 | 10                          | 16,925                         | 7 | 28,612 | 10    | 6,275     | 7 | 62,712 | 0                           | 10,650    | 0                               |



#### **Education Act §.310 School Expulsions**

| TCDSB     | All      | Secondary | Elmentary | TCDSB     | TCDSB       | TCDSB       | Sec School | Sec School  | Sec School  | Elem      | Elem School | Elem School |
|-----------|----------|-----------|-----------|-----------|-------------|-------------|------------|-------------|-------------|-----------|-------------|-------------|
|           | Students | Students  | Students  | School    | School      | School      | Expulsion  | Expulsion - | Expulsion - | School    | Expulsion-  | Expulsion-  |
|           |          |           |           | Expulsion | Expulsion - | Expulsion - |            | Male        | Female      | Expulsion | Male        | Female      |
|           |          |           |           |           | Male