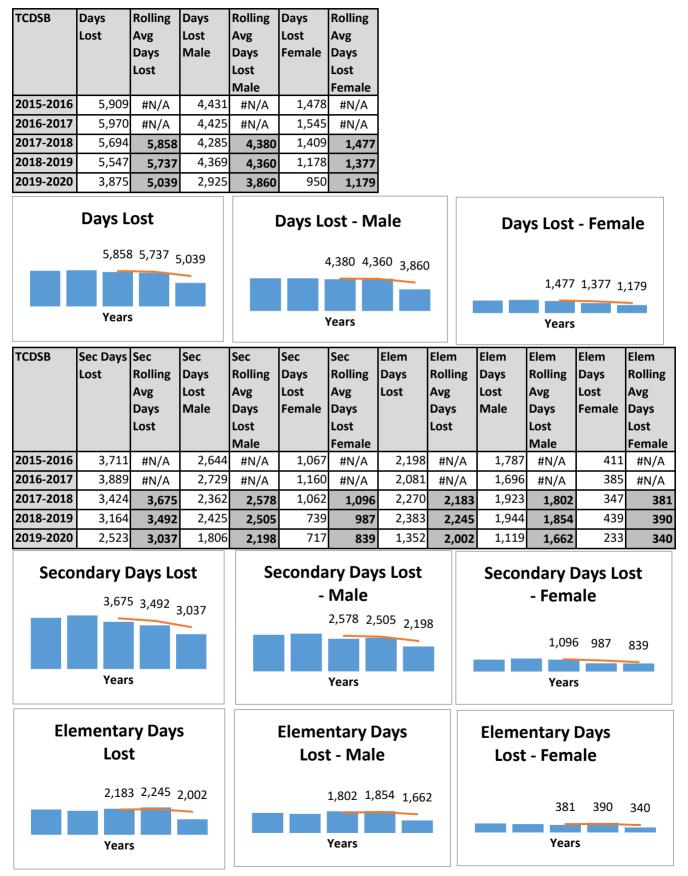

| 666     | #N/A   |               |                |
| 2016-2017 | 2,861               | #N/A           | 2,204                   | #N/A  | 657     | #N/A   |               |                |
| 2017-2018 | 2,746               | 2,836          | 2,110                   | 2,183 | 636     | 653    |               |                |
| 2018-2019 | 2,767               | 2,791          | 2,157                   | 2,157 | 610     | 634    |               |                |
| 2019-2020 | 1,899               | 2,471          | 1,463                   | 1,910 | 436     | 561    |               |                |

Elementary

**Suspensions** 

Years

1,347 1,393 1,263



**Elementary Male** 

**Suspensions** 

Years

1,119 1,152 1,039

**Elementary Female** 

**Suspensions** 

228

Years

241

224



### Number of instructional days lost to §.306 Suspension



### Number of Students with an IEP Suspended (§.306)

| TCDSB     | 310 SPX | Rolling | 310 SPX | Rolling | 310    | Rolling |  |
|-----------|---------|---------|---------|---------|--------|---------|--|
|           |         | Avg 310 | Male    | Avg 310 | SPX    | Avg 310 |  |
|           |         | SPX     |         | SPX     | Female | SPX     |  |
|           |         |         |         | Male    |        | Female  |  |
| 2015-2016 | 194     | #N/A    | 152     | #N/A    | 42     | #N/A    |  |
| 2016-2017 | 183     | #N/A    | 148     | #N/A    | 35     | #N/A    |  |
| 2017-2018 | 170     | 182     | 133     | 144     | 37     | 38      |  |
| 2018-2019 | 145     | 166     | 123     | 135     | 22     | 31      |  |