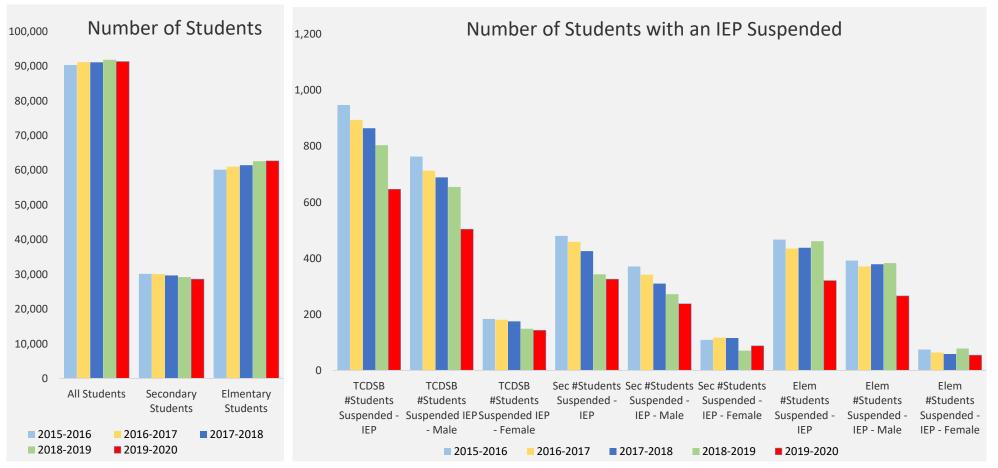

- 18.f. Safe Schools Report 2019-2020 (Information) (Held by Trustee Di 134 183 Giorgio)
- 19. Reports of Officials for the Information of the Board of Trustees

|     | 19.a.                                            | H.M.33 Acceptance of Hospitality of Gifts Policy Metric 2019-2020                                                                  | 184 - 192 |
|-----|--------------------------------------------------|------------------------------------------------------------------------------------------------------------------------------------|-----------|
|     | 19.b.                                            | Return to School Report                                                                                                            | 193 - 233 |
|     | 19.c.                                            | Enrolment Status Report 2020/2021 All Wards (Refer to October 15, 2020 Addendum)                                                   |           |
|     | 19.d.                                            | Voices that Challenge 2020 Catholic Student Leadership Impact<br>Team (CSLIT) - Inspiring Active Citizenship in Catholic Education | 234 - 244 |
|     | 19.e.                                            | Itinerant Teacher Report (Refer to the October 15, 2020 Addendum)                                                                  |           |
| 20. | Repor                                            | ts of Officials Requiring Action of the Board of Trustees                                                                          |           |
|     | 20.a.                                            | Monthly Procurement Approvals                                                                                                      | 245 - 252 |
|     | 20.b.                                            | From the Governance and Policy Committee: Meta Policy M.01                                                                         | 253 - 262 |
| 21. | Reports from External Committees / Organizations |                                                                                                                                    |           |
| 22. | Listing of Communications                        |                                                                                                                                    |           |
| 23. | Inquiries and Miscellaneous                      |                                                                                                                                    |           |
| 24. | Updating of Pending Lists                        |                                                                                                                                    |           |
|     | 24.a.                                            | Master Pending List and Rolling Calendar                                                                                           | 263 - 265 |
|     | 24.b.                                            | Annual Report                                                                                                                      | 266 - 270 |
| 25. | Closin                                           | g Prayer                                                                                                                           |           |
|     |                                                  |                                                                                                                                    |           |