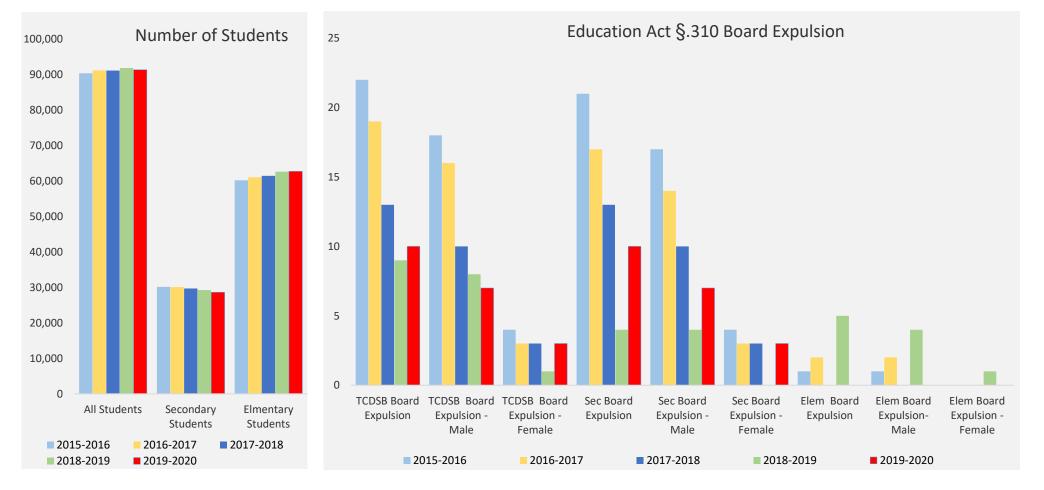

- 18.f. Safe Schools Report 2019-2020 (Information) (Held by Trustee Di 134 183 Giorgio)
- 19. Reports of Officials for the Information of the Board of Trustees

|     | 19.a.                                            | H.M.33 Acceptance of Hospitality of Gifts Policy Metric 2019-2020                                                                  | 184 - 192 |
|-----|--------------------------------------------------|------------------------------------------------------------------------------------------------------------------------------------|-----------|
|     | 19.b.                                            | Return to School Report                                                                                                            | 193 - 233 |
|     | 19.c.                                            | Enrolment Status Report 2020/2021 All Wards (Refer to October 15, 2020 Addendum)                                                   |           |
|     | 19.d.                                            | Voices that Challenge 2020 Catholic Student Leadership Impact<br>Team (CSLIT) - Inspiring Active Citizenship in Catholic Education | 234 - 244 |
|     | 19.e.                                            | Itinerant Teacher Report (Refer to the October 15, 2020 Addendum)                                                                  |           |
| 20. | Repor                                            | ts of Officials Requiring Action of the Board of Trustees                                                                          |           |
|     | 20.a.                                            | Monthly Procurement Approvals                                                                                                      | 245 - 252 |
|     | 20.b.                                            | From the Governance and Policy Committee: Meta Policy M.01                                                                         | 253 - 262 |
| 21. | Reports from External Committees / Organizations |                                                                                                                                    |           |
| 22. | Listing of Communications                        |                                                                                                                                    |           |
| 23. | Inquiries and Miscellaneous                      |                                                                                                                                    |           |
| 24. | Updating of Pending Lists                        |                                                                                                                                    |           |
|     | 24.a.                                            | Master Pending List and Rolling Calendar                                                                                           | 263 - 265 |
|     | 24.b.                                            | Annual Report                                                                                                                      | 266 - 270 |
| 25. | Closin                                           | g Prayer                                                                                                                           |           |
|     |                                                  |                                                                                                                                    |           |