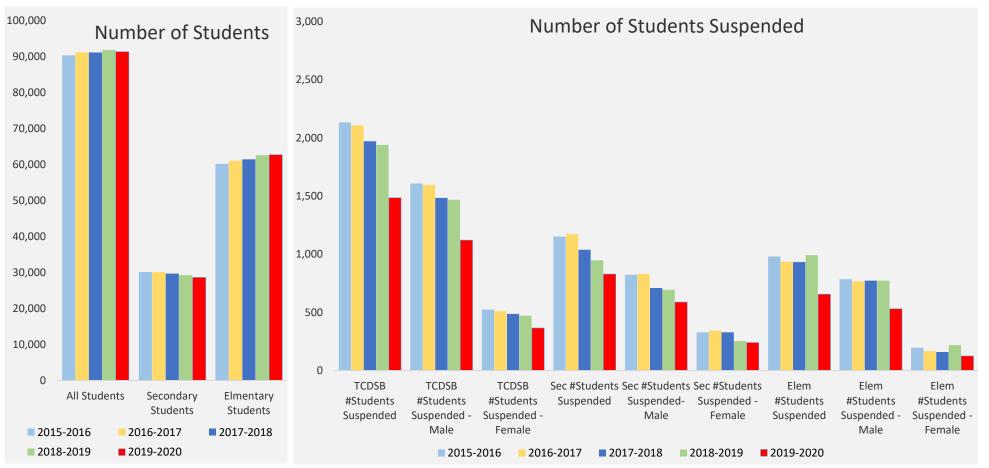

- 18.f. Safe Schools Report 2019-2020 (Information) (Held by Trustee Di 134 183 Giorgio)
- 19. Reports of Officials for the Information of the Board of Trustees

|     | 19.a.                                            | H.M.33 Acceptance of Hospitality of Gifts Policy Metric 2019-2020                                                                  | 184 - 192 |
|-----|--------------------------------------------------|------------------------------------------------------------------------------------------------------------------------------------|-----------|
|     | 19.b.                                            | Return to School Report                                                                                                            | 193 - 233 |
|     | 19.c.                                            | Enrolment Status Report 2020/2021 All Wards (Refer to October 15, 2020 Addendum)                                                   |           |
|     | 19.d.                                            | Voices that Challenge 2020 Catholic Student Leadership Impact<br>Team (CSLIT) - Inspiring Active Citizenship in Catholic Education | 234 - 244 |
|     | 19.e.                                            | Itinerant Teacher Report (Refer to the October 15, 2020 Addendum)                                                                  |           |
| 20. | Repor                                            | ts of Officials Requiring Action of the Board of Trustees                                                                          |           |
|     | 20.a.                                            | Monthly Procurement Approvals                                                                                                      | 245 - 252 |
|     | 20.b.                                            | From the Governance and Policy Committee: Meta Policy M.01                                                                         | 253 - 262 |
| 21. | Reports from External Committees / Organizations |                                                                                                                                    |           |
| 22. | Listing of Communications                        |                                                                                                                                    |           |
| 23. | Inquiries and Miscellaneous                      |                                                                                                                                    |           |
| 24. | Updating of Pending Lists                        |                                                                                                                                    |           |
|     | 24.a.                                            | Master Pending List and Rolling Calendar                                                                                           | 263 - 265 |
|     | 24.b.                                            | Annual Report                                                                                                                      | 266 - 270 |
| 25. | Closin                                           | g Prayer                                                                                                                           |           |
|     |                                                  |                                                                                                                                    |           |