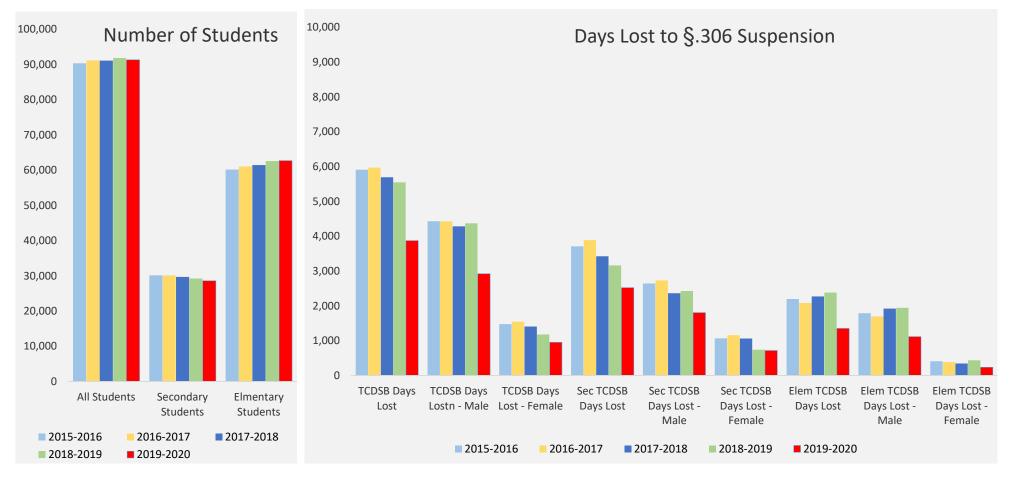

- 18.f. Safe Schools Report 2019-2020 (Information) (Held by Trustee Di 134 183 Giorgio)
- 19. Reports of Officials for the Information of the Board of Trustees

|     | 19.a.                                            | H.M.33 Acceptance of Hospitality of Gifts Policy Metric 2019-2020                                                                  | 184 - 192 |
|-----|--------------------------------------------------|------------------------------------------------------------------------------------------------------------------------------------|-----------|
|     | 19.b.                                            | Return to School Report                                                                                                            | 193 - 233 |
|     | 19.c.                                            | Enrolment Status Report 2020/2021 All Wards (Refer to October 15, 2020 Addendum)                                                   |           |
|     | 19.d.                                            | Voices that Challenge 2020 Catholic Student Leadership Impact<br>Team (CSLIT) - Inspiring Active Citizenship in Catholic Education | 234 - 244 |
|     | 19.e.                                            | Itinerant Teacher Report (Refer to the October 15, 2020 Addendum)                                                                  |           |
| 20. | Repor                                            | ts of Officials Requiring Action of the Board of Trustees                                                                          |           |
|     | 20.a.                                            | Monthly Procurement Approvals                                                                                                      | 245 - 252 |
|     | 20.b.                                            | From the Governance and Policy Committee: Meta Policy M.01                                                                         | 253 - 262 |
| 21. | Reports from External Committees / Organizations |                                                                                                                                    |           |
| 22. | Listing of Communications                        |                                                                                                                                    |           |
| 23. | Inquiries and Miscellaneous                      |                                                                                                                                    |           |
| 24. | Updating of Pending Lists                        |                                                                                                                                    |           |
|     | 24.a.                                            | Master Pending List and Rolling Calendar                                                                                           | 263 - 265 |
|     | 24.b.                                            | Annual Report                                                                                                                      | 266 - 270 |
| 25. | Closin                                           | g Prayer                                                                                                                           |           |
|     |                                                  |                                                                                                                                    |           |