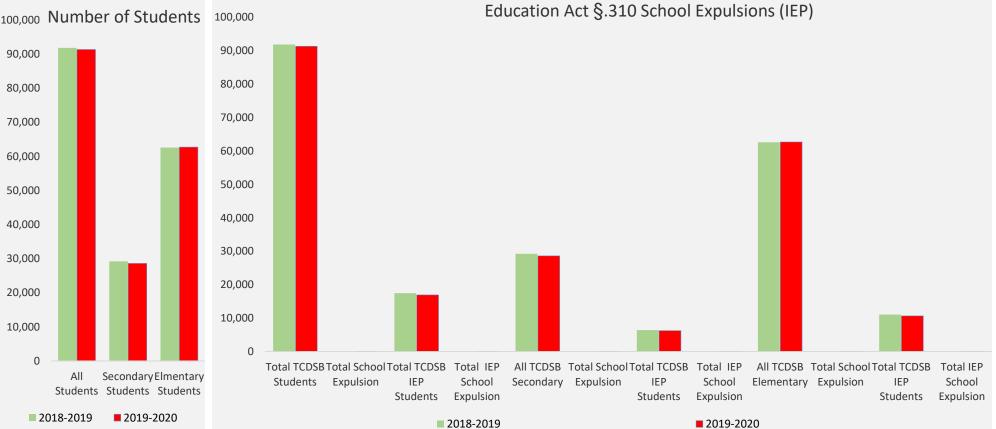

xpulsion | TCDSB IEP | Total IEP<br>School<br>Expulsion |
|-----------|--------|---------------|--------|--------|----|--------------------------------|----|-----------|------------------------------|-----------|----|--------|------------------------------|-----------|----------------------------------|
| 2018-2019 | 91,818 |               |        | 91,818 | 34 | 17,480                         | 16 | 29,225    | 32                           | 6,436     | 16 | 62,593 | 2                            | 11,044    | 0                                |
| 2019-2020 | 91,324 | 28,612        | 62,712 | 91,324 | 43 | 16,925                         | 18 | 28,612    | 42                           | 6,275     | 17 | 62,712 | 1                            | 10,650    | 1                                |



100,000 Number of Students 100,000



### Safe Schools and Educational Research Departments Safe Schools Survey Secondary Comparative Review 2017-2018 to 2019-2020

**Appendix B1** 

|                       | 2019-2020 | 2018-2019 | 2017-2018 |
|-----------------------|-----------|-----------|-----------|
| Number of respondents | 5,464     | 5,072     | 5,144     |

### A. SCHOOL SAFETY

| Feel Very Safe or Safe        | 2019-2020 | 2018-2019 | 2017-2018 |
|-------------------------------|-----------|-----------|-----------|
| in school                     | 93%       | 93%       | 92%       |
| in the classroom              | 96%       | 95%       | 95%       |
| in the cafeteria/lunch time   | 91%       | 91%       | 90%       |
| in the hallways               | 90%       | 90%