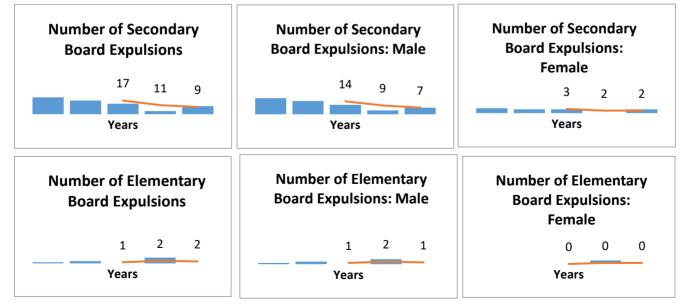

- 18.f. Safe Schools Report 2019-2020 (Information) (Held by Trustee Di 134 183 Giorgio)
- 19. Reports of Officials for the Information of the Board of Trustees

|     | 19.a.                                            | H.M.33 Acceptance of Hospitality of Gifts Policy Metric 2019-2020                                                                  | 184 - 192 |
|-----|--------------------------------------------------|------------------------------------------------------------------------------------------------------------------------------------|-----------|
|     | 19.b.                                            | Return to School Report                                                                                                            | 193 - 233 |
|     | 19.c.                                            | Enrolment Status Report 2020/2021 All Wards (Refer to October 15, 2020 Addendum)                                                   |           |
|     | 19.d.                                            | Voices that Challenge 2020 Catholic Student Leadership Impact<br>Team (CSLIT) - Inspiring Active Citizenship in Catholic Education | 234 - 244 |
|     | 19.e.                                            | Itinerant Teacher Report (Refer to the October 15, 2020 Addendum)                                                                  |           |
| 20. | Repor                                            | ts of Officials Requiring Action of the Board of Trustees                                                                          |           |
|     | 20.a.                                            | Monthly Procurement Approvals                                                                                                      | 245 - 252 |
|     | 20.b.                                            | From the Governance and Policy Committee: Meta Policy M.01                                                                         | 253 - 262 |
| 21. | Reports from External Committees / Organizations |                                                                                                                                    |           |
| 22. | Listing of Communications                        |                                                                                                                                    |           |
| 23. | Inquiries and Miscellaneous                      |                                                                                                                                    |           |
| 24. | Updating of Pending Lists                        |                                                                                                                                    |           |
|     | 24.a.                                            | Master Pending List and Rolling Calendar                                                                                           | 263 - 265 |
|     | 24.b.                                            | Annual Report                                                                                                                      | 266 - 270 |
| 25. | Closin                                           | g Prayer                                                                                                                           |           |
|     |                                                  |                                                                                                                                    |           |