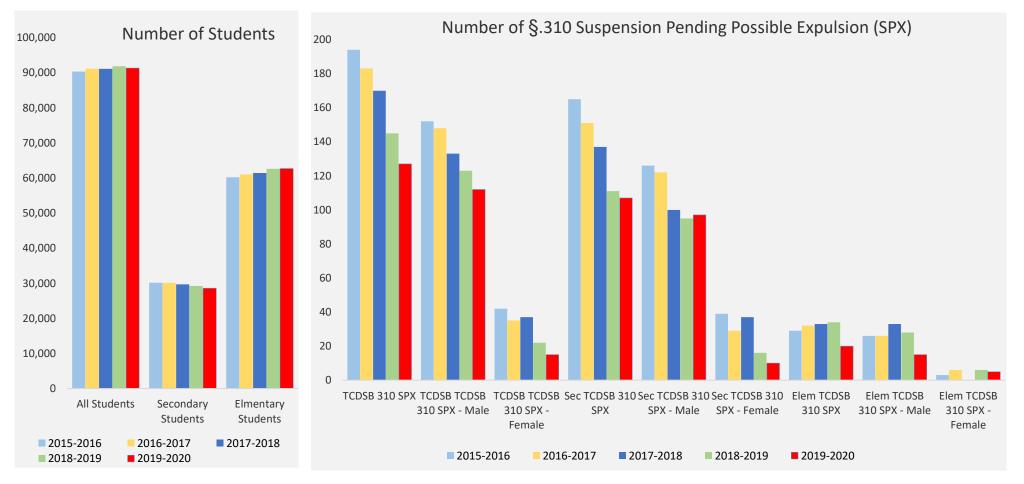

- 18.f. Safe Schools Report 2019-2020 (Information) (Held by Trustee Di 134 183 Giorgio)
- 19. Reports of Officials for the Information of the Board of Trustees

|     | 19.a.                                            | H.M.33 Acceptance of Hospitality of Gifts Policy Metric 2019-2020                                                                  | 184 - 192 |
|-----|--------------------------------------------------|------------------------------------------------------------------------------------------------------------------------------------|-----------|
|     | 19.b.                                            | Return to School Report                                                                                                            | 193 - 233 |
|     | 19.c.                                            | Enrolment Status Report 2020/2021 All Wards (Refer to October 15, 2020 Addendum)                                                   |           |
|     | 19.d.                                            | Voices that Challenge 2020 Catholic Student Leadership Impact<br>Team (CSLIT) - Inspiring Active Citizenship in Catholic Education | 234 - 244 |
|     | 19.e.                                            | Itinerant Teacher Report (Refer to the October 15, 2020 Addendum)                                                                  |           |
| 20. | Repor                                            | ts of Officials Requiring Action of the Board of Trustees                                                                          |           |
|     | 20.a.                                            | Monthly Procurement Approvals                                                                                                      | 245 - 252 |
|     | 20.b.                                            | From the Governance and Policy Committee: Meta Policy M.01                                                                         | 253 - 262 |
| 21. | Reports from External Committees / Organizations |                                                                                                                                    |           |
| 22. | Listing of Communications                        |                                                                                                                                    |           |
| 23. | Inquiries and Miscellaneous                      |                                                                                                                                    |           |
| 24. | Updating of Pending Lists                        |                                                                                                                                    |           |
|     | 24.a.                                            | Master Pending List and Rolling Calendar                                                                                           | 263 - 265 |
|     | 24.b.                                            | Annual Report                                                                                                                      | 266 - 270 |
| 25. | Closin                                           | g Prayer                                                                                                                           |           |
|     |                                                  |                                                                                                                                    |           |