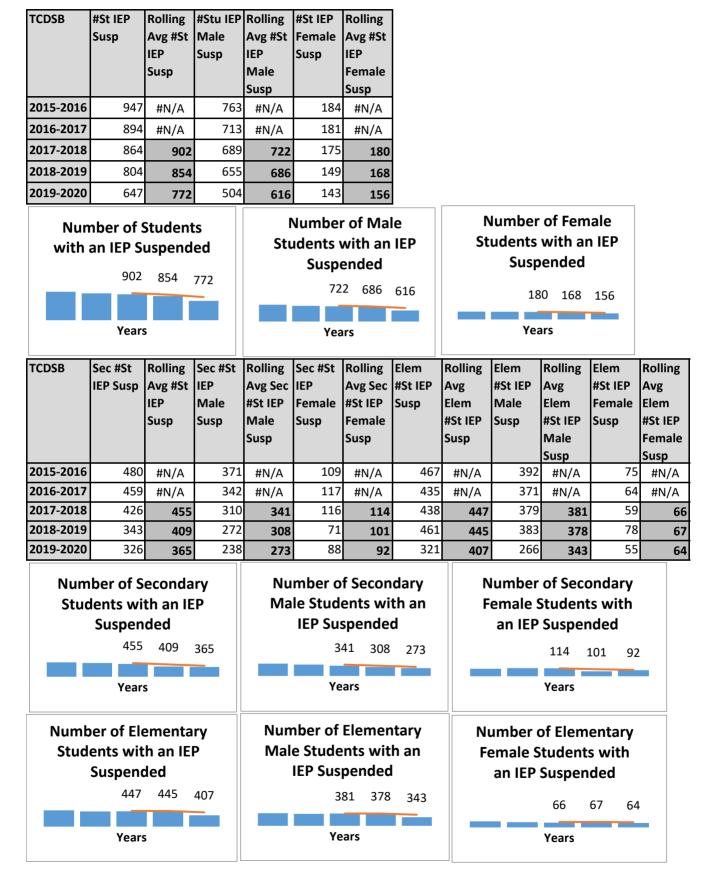

-2017 | 2,861               | #N/A           | 2,204                   | #N/A  | 657     | #N/A   |               |                |
| 2017-2018 | 2,746               | 2,836          | 2,110                   | 2,183 | 636     | 653    |               |                |
| 2018-2019 | 2,767               | 2,791          | 2,157                   | 2,157 | 610     | 634    |               |                |
| 2019-2020 | 1,899               | 2,471          | 1,463                   | 1,910 | 436     | 561    |               |                |

Elementary

**Suspensions** 

Years

1,347 1,393 1,263



**Elementary Male** 

**Suspensions** 

Years

1,119 1,152 1,039

**Elementary Female** 

**Suspensions** 

228

Years

241

224



### Number of instructional days lost to §.306 Suspension



### Number of Students with an IEP Suspended (§.306)

| TCDSB     | 310 SPX | Rolling | 310 SPX | Rolling | 310    | Rolling |  |
|-----------|---------|---------|---------|---------|--------|---------|--|
|           |         | Avg 310 | Male    | Avg 310 | SPX    | Avg 310 |  |
|           |         | SPX     |         | SPX     | Female | SPX     |  |
|           |         |         |         | Male    |        | Female  |  |
| 2015-2016 | 194     | #N/A    | 152     | #N/A    | 42     | #N/A    |  |
| 2016-2017 | 183     | #N/A    | 148     | #N/A    | 35     | #N/A    |  |
| 2017-2018 | 170     | 182     | 133     | 144     | 37     | 38      |  |
| 2018-2019 | 145     | 166     | 123     | 135     | 22     | 31      |  |
| 2019-2020 | 127     | 147     | 112     | 123     | 15