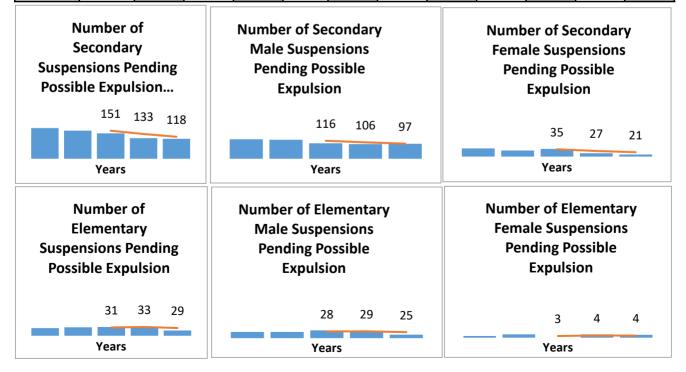

- 18.f. Safe Schools Report 2019-2020 (Information) (Held by Trustee Di 134 183 Giorgio)
- 19. Reports of Officials for the Information of the Board of Trustees

|     | 19.a.                                            | H.M.33 Acceptance of Hospitality of Gifts Policy Metric 2019-2020                                                                  | 184 - 192 |
|-----|--------------------------------------------------|------------------------------------------------------------------------------------------------------------------------------------|-----------|
|     | 19.b.                                            | Return to School Report                                                                                                            | 193 - 233 |
|     | 19.c.                                            | Enrolment Status Report 2020/2021 All Wards (Refer to October 15, 2020 Addendum)                                                   |           |
|     | 19.d.                                            | Voices that Challenge 2020 Catholic Student Leadership Impact<br>Team (CSLIT) - Inspiring Active Citizenship in Catholic Education | 234 - 244 |
|     | 19.e.                                            | Itinerant Teacher Report (Refer to the October 15, 2020 Addendum)                                                                  |           |
| 20. | Repor                                            | ts of Officials Requiring Action of the Board of Trustees                                                                          |           |
|     | 20.a.                                            | Monthly Procurement Approvals                                                                                                      | 245 - 252 |
|     | 20.b.                                            | From the Governance and Policy Committee: Meta Policy M.01                                                                         | 253 - 262 |
| 21. | Reports from External Committees / Organizations |                                                                                                                                    |           |
| 22. | Listing of Communications                        |                                                                                                                                    |           |
| 23. | Inquiries and Miscellaneous                      |                                                                                                                                    |           |
| 24. | Updating of Pending Lists                        |                                                                                                                                    |           |
|     | 24.a.                                            | Master Pending List and Rolling Calendar                                                                                           | 263 - 265 |
|     | 24.b.                                            | Annual Report                                                                                                                      | 266 - 270 |
| 25. | Closin                                           | g Prayer                                                                                                                           |           |
|     |                                                  |                                                                                                                                    |           |