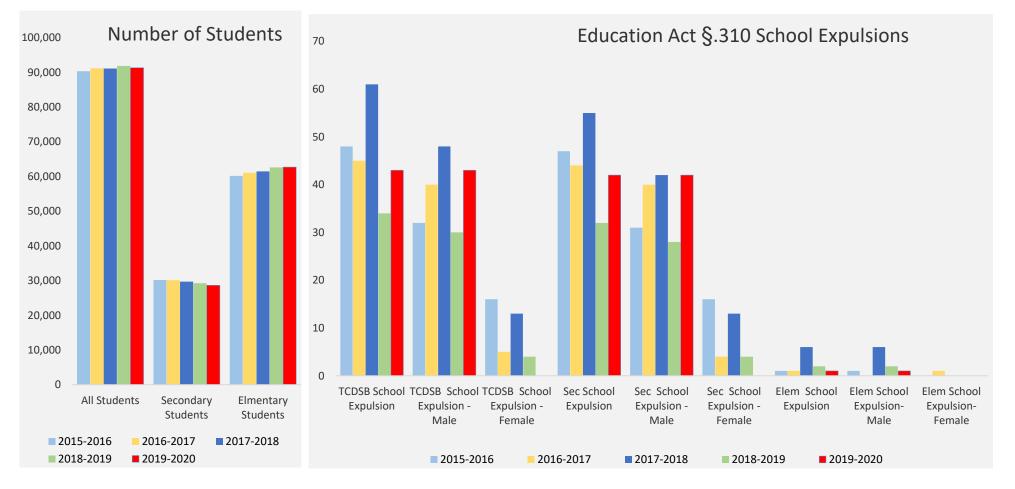

| 32          | 16          | 47         | 31          | 16          | 1         | 1           | 0           |
| 2016-2017 | 91,144   | 30,109    | 61,035    | 45        | 40          | 5           | 44         | 40          | 4           | 1         | 0           | 1           |
| 2017-2018 | 91,107   | 29,673    | 61,434    | 61        | 48          | 13          | 55         | 42          | 13          | 6         | 6           | 0           |
| 2018-2019 | 91,818   | 29,225    | 62,593    | 34        | 30          | 4           | 32         | 28          | 4           | 2         | 2           | 0           |
| 2019-2020 | 91,324   | 28,612    | 62,712    | 43        | 43          | 0           | 42         | 42          | 0           | 1         | 1           | 0           |



### Education Act §.310 School Expulsions (IEP)

|           | Studen | ary<br>Studen |        | TCDSB  |    | Total<br>TCDSB IEP<br>Students |    | Secondary | Total<br>School<br>Expulsion | TCDSB IEP |    |        | Total<br>School<br>Expulsion | TCDSB IEP | Total IEP<br>School<br>Expulsion |
|-----------|--------|---------------|--------|--------|----|--------------------------------|----|-----------|------------------------------|-----------|----|--------|------------------------------|-----------|----------------------------------|
| 2018-2019 | 91,818 |               |        | 91,818 | 34 | 17,480                         | 16 | 29,225    | 32                           | 6,436     | 16 | 62,593 | 2                            | 11,044    | 0                                |
| 2019-2