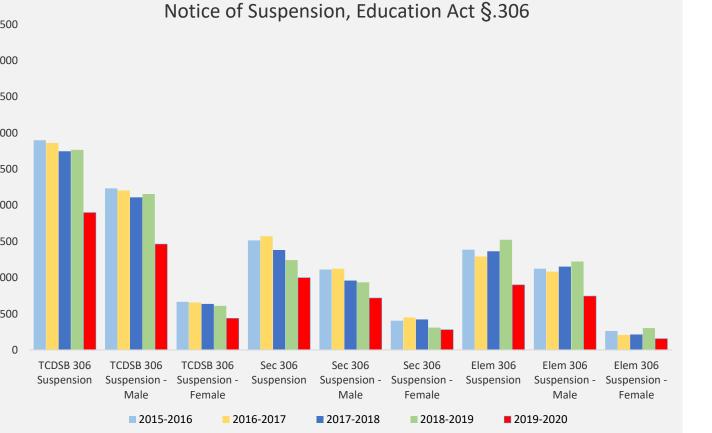

- 18.f. Safe Schools Report 2019-2020 (Information) (Held by Trustee Di 134 183 Giorgio)
- 19. Reports of Officials for the Information of the Board of Trustees

|     | 19.a.                                            | H.M.33 Acceptance of Hospitality of Gifts Policy Metric 2019-2020                                                                  | 184 - 192 |
|-----|--------------------------------------------------|------------------------------------------------------------------------------------------------------------------------------------|-----------|
|     | 19.b.                                            | Return to School Report                                                                                                            | 193 - 233 |
|     | 19.c.                                            | Enrolment Status Report 2020/2021 All Wards (Refer to October 15, 2020 Addendum)                                                   |           |
|     | 19.d.                                            | Voices that Challenge 2020 Catholic Student Leadership Impact<br>Team (CSLIT) - Inspiring Active Citizenship in Catholic Education | 234 - 244 |
|     | 19.e.                                            | Itinerant Teacher Report (Refer to the October 15, 2020 Addendum)                                                                  |           |
| 20. | Repor                                            | ts of Officials Requiring Action of the Board of Trustees                                                                          |           |
|     | 20.a.                                            | Monthly Procurement Approvals                                                                                                      | 245 - 252 |
|     | 20.b.                                            | From the Governance and Policy Committee: Meta Policy M.01                                                                         | 253 - 262 |
| 21. | Reports from External Committees / Organizations |                                                                                                                                    |           |
| 22. | Listing of Communications                        |                                                                                                                                    |           |
| 23. | Inquiries and Miscellaneous                      |                                                                                                                                    |           |
| 24. | Updating of Pending Lists                        |                                                                                                                                    |           |
|     | 24.a.                                            | Master Pending List and Rolling Calendar                                                                                           | 263 - 265 |
|     | 24.b.                                            | Annual Report                                                                                                                      | 266 - 270 |
| 25. | Closin                                           | g Prayer                                                                                                                           |           |
|     |                                                  |                                                                                                                                    |           |