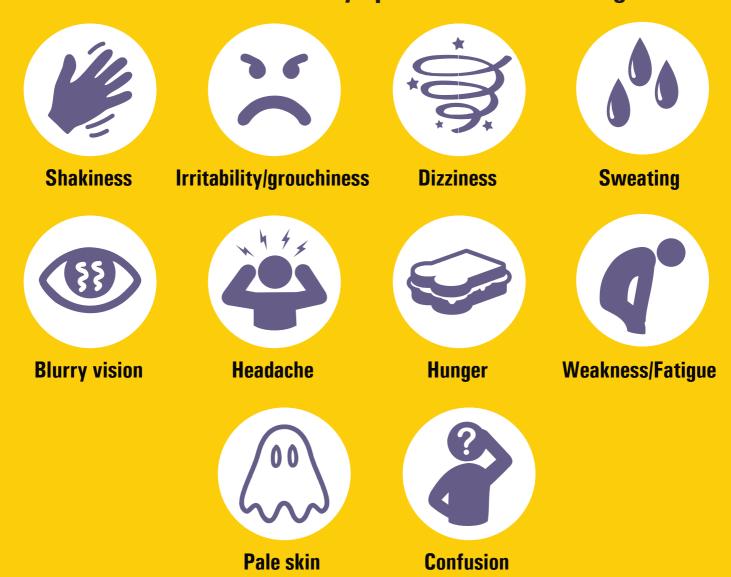

ere to find more information

#### **Diabetes at School:**

http://www.diabetesatschool.ca/

#### **Healthy Schools, Ministry of Education:**

http://www.edu.gov.on.ca/eng/healthyschools/medicalconditions.html

Developed in partnership with





ISBN 978-1-4868-0889-2 PDF (PDF) © Queen's Printer for Ontario, 2017



# Low blood sugar



# What it is and what to do

When blood sugar is below 4 mmol/L, you must act IMMEDIATELY.

Do not leave a student alone if you think blood sugar is low.

Low blood sugar is also called **hypoglycemia**. It can be caused by:

- Too much insulin, and not enough food Delaying or missing a meal or a snack •
- Not enough food before an activity Unplanned activity, without adjusting food or insulin •

## Some of the most common symptoms of low blood sugar are:



# How to treat low blood sugar

#### **Remember:**

- 1. Low blood sugar must be treated IMMEDIATELY
- 2. **DO NOT** leave a student alone if you suspect low blood sugar
- 3. Treat the low blood sugar **WHERE IT OCCURS**. Do not bring the student to another location. Walking may make blood sugar go even lower.
- 4. Even students who are independent may need help when their blood sugar is low



#### Give fast-acting sugar according to the student's care plan: either 10 g or 15 g

| Amount of fast-acting sugar to give |                |                 |  |
|-------------------------------------|----------------|-----------------|--|
|                                     | 10 g           | 15 g            |  |
| Glucose tablets                     | 2 tablets      | 4 tablets       |  |
|