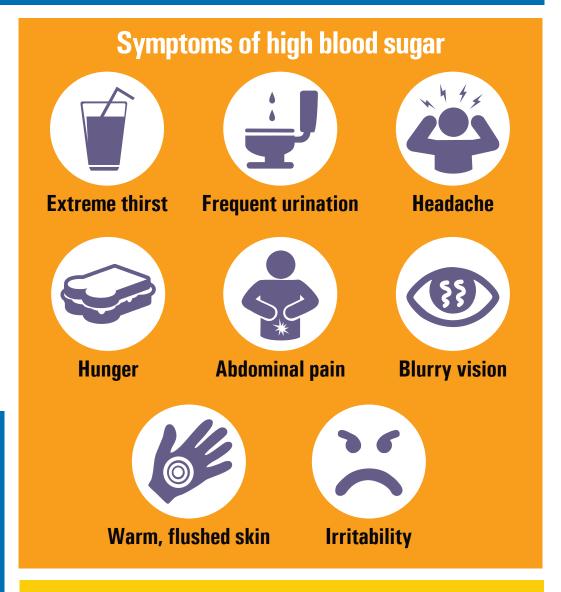

ually caused by:

- extra food, without extra insulin
- not enough insulin
- decreased activity

Blood sugar also rises because of illness, stress, or excitement. Usually, it is caused by a combination of factors.

Students are not usually in immediate danger from high blood sugar unless they are vomiting, breathing heavily or lethargic. They may have difficulty concentrating in class.

## What to do

Check blood sugar. Even students who are independent may need help if they are unwell.

Contact parents immediately if a student is unwell, has severe abdominal pain, nausea, vomiting or symptoms of severe high blood sugar.

If the student is well, follow instructions for high blood sugar in their care plan. Allow unlimited trips to the washroom, and encourage them to drink plenty of water.



## **Symptoms of VERY high blood sugar**



Rapid, shallow breathing



**Vomiting** 



Fruity breath

## **SUPPORTING**

# Ontario Children and Students with Medical Conditions



#### Supporting children and students with epilepsy in Ontario

Promoting child and student well-being is one of the four key goals in "Achieving Excellence: A Renewed Vision for Education in Ontario." Ensuring the health and safety of children and students with medical conditions requires a partnership among families, members of the school community and community partners, including health care professionals.

#### **Epilepsy overview**

Epilepsy results from sudden bursts of hyperactivity in the brain; this causes "seizures" which vary in form, strength, and frequency, depending on where in the brain abnorm