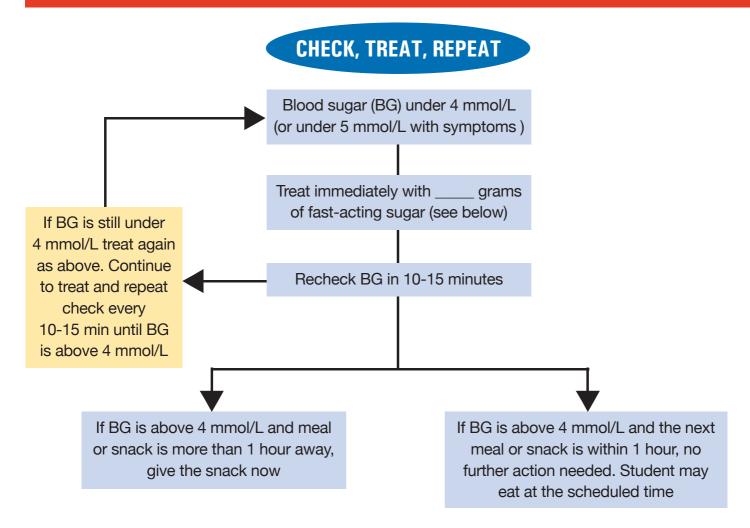

ol/L, you must act IMMEDIATELY.

Do not leave a student alone if you think blood sugar is low.

Low blood sugar is also called **hypoglycemia**. It can be caused by:

- Too much insulin, and not enough food Delaying or missing a meal or a snack •
- Not enough food before an activity Unplanned activity, without adjusting food or insulin •

## Some of the most common symptoms of low blood sugar are:



# How to treat low blood sugar

#### **Remember:**

- 1. Low blood sugar must be treated IMMEDIATELY
- 2. **DO NOT** leave a student alone if you suspect low blood sugar
- 3. Treat the low blood sugar **WHERE IT OCCURS**. Do not bring the student to another location. Walking may make blood sugar go even lower.
- 4. Even students who are independent may need help when their blood sugar is low



#### Give fast-acting sugar according to the student's care plan: either 10 g or 15 g

| Amount of fast-acting sugar to give |                |                 |  |
|-------------------------------------|----------------|-----------------|--|
|                                     | 10 g           | 15 g            |  |
| Glucose tablets                     | 2 tablets      | 4 tablets       |  |
| Juice/pop                           | ½ cup          | ¾ cup           |  |
| Skittles                            | 10 pieces      | 15 pieces       |  |
| Rockets candy                       | 1 pkg = 7 g    | 2 pkgs = 14 g   |  |
| Table sugar                         | 2 tsp / 2 pkgs | 1 Tbsp / 3 pkgs |  |



# High blood sugar



# What it is and what to do

High blood sugar (or hyperglycemi