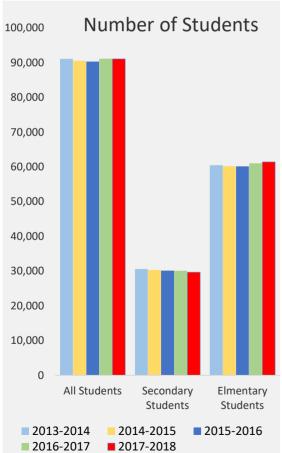

# Notice of Suspension, Education Act §.306

| TCDSB     | All<br>Students | Secondary<br>Students | Elmentary<br>Students |  |  |
|-----------|-----------------|-----------------------|-----------------------|--|--|
| 2013-2014 | 91,115          | 30,631                | 60,484                |  |  |
| 2014-2015 | 90,541          | 30,319                | 60,222                |  |  |
| 2015-2016 | 90,333          | 30,149                | 60,184                |  |  |
| 2016-2017 | 91,144          | 30,109                | 61,035                |  |  |
| 2017-2018 | 91,107          | 29,673                | 61,434                |  |  |