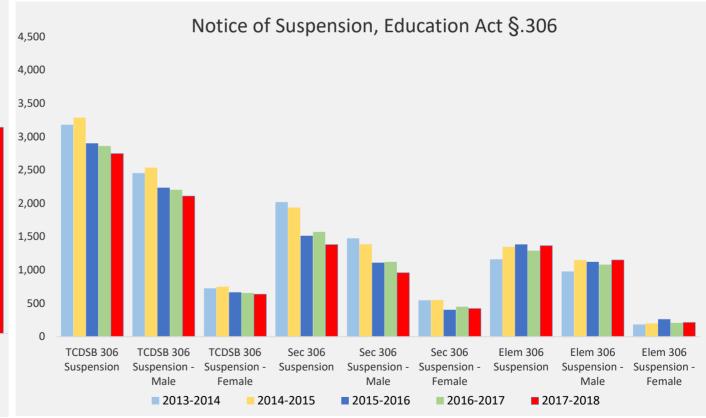

|            | TCDSB 306 TCDSB 306 |              |            |              |              | Elem 306   |              | Elem 306     |
|------------|---------------------|--------------|------------|--------------|--------------|------------|--------------|--------------|
| Suspension | Suspension -        | Suspension - | Suspension | Suspension - | Suspension - | Suspension | Suspension - | Suspension - |
|            | Male                | Female       |            | Male         | Female       |            | Male         | Female       |
| 3,180      | 2,453               | 727          | 2,020      | 1,475        | 545          | 1,160      | 978          | 182          |
| 3,285      | 2,536               | 749          | 1,936      | 1,386        | 550          | 1,349      | 1,150        | 199          |
| 2,900      | 2,234               | 666          | 1,515      | 1,111        | 404          | 1,385      | 1,123        | 262          |
| 2,861      | 2,204               | 657          | 1,571      | 1,122        | 449          | 1,290      | 1,082        | 208          |
| 2,746      | 2,110               | 636          | 1,381      | 959          | 422          | 1,365      | 1,151        | 214          |