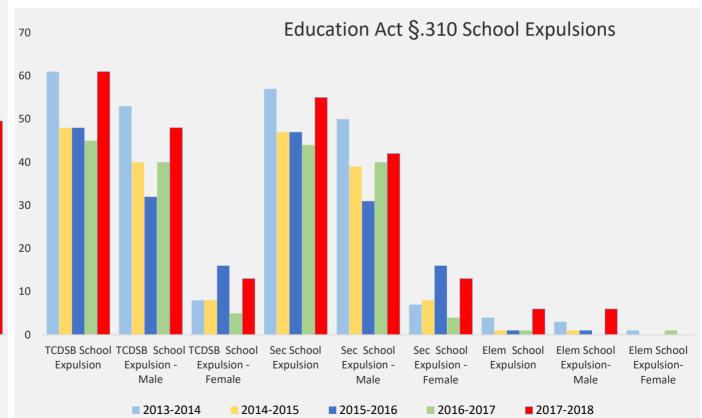

#### **Education Act §.310 School Expulsions**

| TCDSB     | All      | Secondary | Elmentary | TCDSB     | TCDSB       | TCDSB       | Sec School | Sec School  | Sec School  | Elem      | Elem School | Elem School |
|-----------|----------|-----------|-----------|-----------|-------------|-------------|------------|-------------|-------------|-----------|-------------|-------------|
|           | Students | Students  | Students  | School    | School      | School      | Expulsion  | Expulsion - | Expulsion - | School    | Expulsion-  | Expulsion-  |
|           |          |           |           | Expulsion | Expulsion - | Expulsion - |            | Male        | Female      | Expulsion | Male        | Female      |
|           |          |           |           |           | Male        | Female      |            |             |             |           |             |             |
| 2013-2014 | 91,115   | 30,631    | 60,484    | 61        | 53          | 8           | 57         | 50          | 7           | 4         | 3           | 1           |
| 2014-2015 | 90,541   | 30,319    | 60,222    | 48        | 40          | 8           | 47         | 39          | 8           | 1         | 1           | 0           |
| 2015-2016 | 90,333   | 30,149    | 60,184    | 48        | 32          | 16          | 47         | 31          | 16          | 1         | 1           | 0           |
| 2016-2017 | 91,144   | 30,109    | 61,035    | 45        | 40          | 5           | 44         | 40          | 4           | 1         | 0           | 1           |
| 2017-2018 | 91,107   | 29,673    | 61,434    | 61        | 48          | 13          | 55         | 42          | 13          | 6         | 6           | 0           |