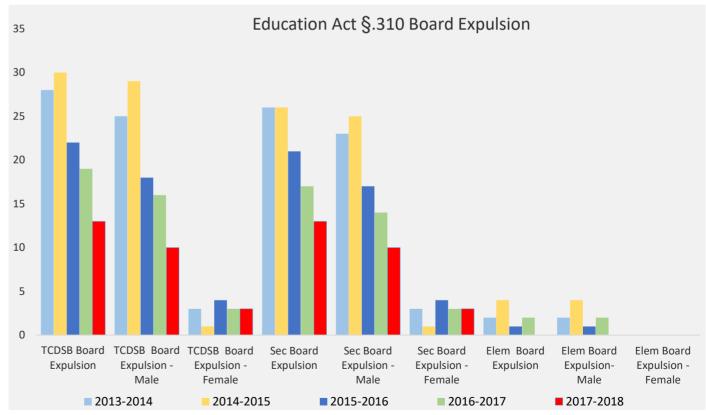

# **Education Act §.310 Board Expulsions**

| TCDSB     | All      | Secondary | Elmentary |
|-----------|----------|-----------|-----------|
|           | Students | Students  | Students  |
|           |          |           |           |
| 2013-2014 | 91,115   | 30,631    | 60,484    |
| 2014-2015 | 90,541   | 30,319    | 60,222    |
| 2015-2016 | 90,333   | 30,149    | 60,184    |
| 2016-2017 | 91,144   | 30,109    | 61,035    |
| 2017-2018 | 91,107   | 29,673    | 61,434    |

| TCDSB     | TCDSB Board | TCDSB Board | Sec Board | Sec Board   | Sec Board   | Elem      | Elem Board | Elem Board  |
|-----------|-------------|-------------|-----------|-------------|-------------|-----------|------------|-------------|
| Board     | Expulsion - | Expulsion - | Expulsion | Expulsion - | Expulsion - | Board     | Expulsion- | Expulsion - |
| Expulsion | Male        | Female      |           | Male        | Female      | Expulsion | Male       | Female      |
| 28        | 25          | 3           | 26        | 23          | 3           | 2         | 2          | 0           |
| 30        | 29          | 1           | 26        | 25          | 1           | 4         | 4          | 0           |
| 22        | 18          | 4           | 21        | 17          | 4           | 1         | 1          | 0           |
| 19        | 16          | 3           | 17        | 14          | 3           | 2         | 2          | 0           |
| 13        | 10          | 3           | 13        | 10          | 3           | 0         | 0          | 0           |