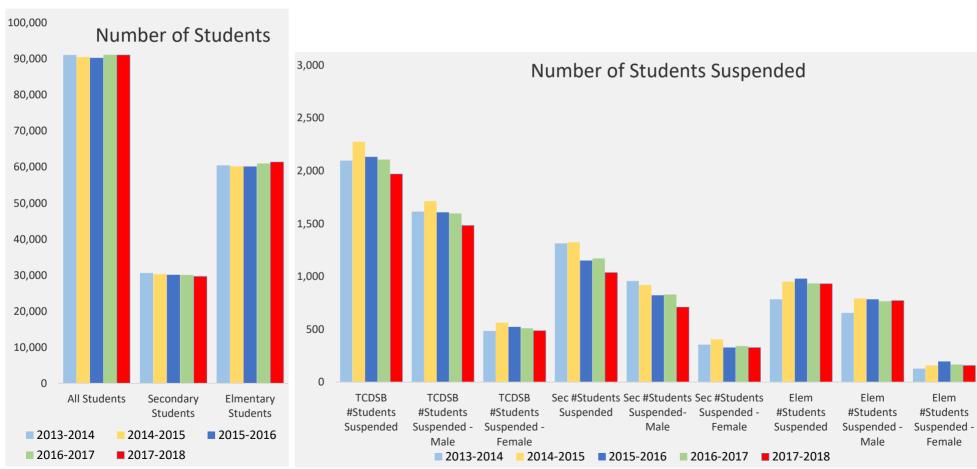

# Notice of Suspension, Education Act §.306

| TCDSB     | All<br>Students | Secondary<br>Students | Elmentary<br>Students |  |  |
|-----------|-----------------|-----------------------|-----------------------|--|--|
| 2013-2014 | 91,115          | 30,631                | 60,484                |  |  |
| 2014-2015 | 90,541          | 30,319                | 60,222                |  |  |
| 2015-2016 | 90,333          | 30,149                | 60,184                |  |  |
| 2016-2017 | 91,144          | 30,109                | 61,035                |  |  |
| 2017-2018 | 91,107          | 29,673                | 61,434                |  |  |

|            | TCDSB 306 TCDSB 306 |              |            |              |              | Elem 306   |              | Elem 306     |
|------------|---------------------|--------------|------------|--------------|--------------|------------|--------------|--------------|
| Suspension | Suspension -        | Suspension - | Suspension | Suspension - | Suspension - | Suspension | Suspension - | Suspension - |
|            | Male                | Female       |            | Male         | Female       |            | Male         | Female       |
| 3,180      | 2,453               | 727          | 2,020      | 1,475        | 545          | 1,160      | 978          | 182          |
| 3,285      | 2,536               | 749          | 1,936      | 1,386        | 550          | 1,349      | 1,150        | 199          |
| 2,900      | 2,234               | 666          | 1,515      | 1,111        | 404          | 1,385      | 1,123        | 262          |
| 2,861      | 2,204               | 657          | 1,571      | 1,122        | 449          | 1,290      | 1,082        | 208          |
| 2,746      | 2,110               | 636          | 1,381      | 959          | 422          | 1,365      | 1,151        | 214          |

## **Number of Students Suspended**

| TCDSB     | All      | Secondary | Elmentary | TCDSB     | TCDSB       | TCDSB       | Sec       | Sec        | Sec         | Elem      | Elem        | Elem        |
|-----------|----------|-----------|-----------|-----------|-------------|-------------|-----------|------------|-------------|-----------|-------------|-------------|
|           | Students | Students  | Students  | #Students | #Students   | #Students   | #Students | #Students  | #Students   | #Students | #Students   | #Students   |
|           |          |           |           | Suspended | Suspended - | Suspended - | Suspended | Suspended- | Suspended - | Suspended | Suspended - | Suspended - |
|           |          |           |           |           | Male        | Female      |           | Male       | Female      |           | Male        | Female      |
| 2013-2014 | 91,115   | 30,631    | 60,484    | 2,098     | 1,614       | 484         | 1,314     | 958        | 356         | 784       | 656         | 128         |
| 2014-2015 | 90,541   | 30,319    | 60,222    | 2,275     | 1,712       | 563         | 1,324     | 919        | 405         | 951       | 793         | 158         |
| 2015-2016 | 90,333   | 30,149    | 60,184    | 2,132     | 1,608       | 524         | 1,151     | 823        | 328         | 981       | 785         | 196         |
| 2016-2017 | 91,144   | 30,109    | 61,035    | 2,107     | 1,597       | 510         | 1,172     | 830        | 342         | 935       | 767         | 168         |
| 2017-2018 | 91,107   | 29,673    | 61,434    | 1,970     | 1,483       | 487         | 1,038     | 710        | 328         | 932       | 773         | 159         |