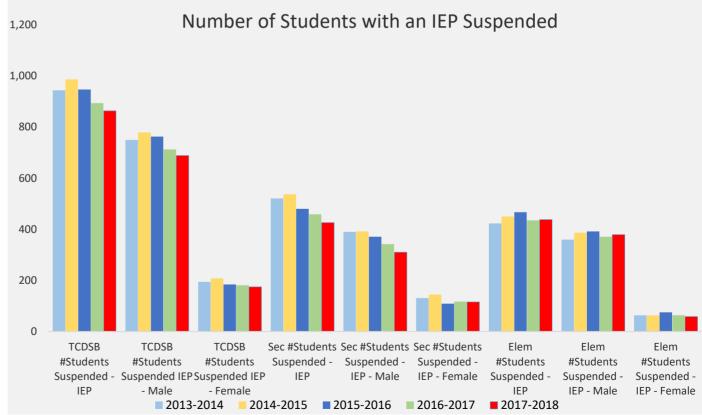

#### **Number of Students with an IEP Suspended**

| TCDSB     | All<br>Students | Secondary<br>Students | Elmentary<br>Students |  |  |
|-----------|-----------------|-----------------------|-----------------------|--|--|
| 2013-2014 | 91,115          | 30,631                | 60,484                |  |  |
| 2014-2015 | 90,541          | 30,319                | 60,222                |  |  |
| 2015-2016 | 90,333          | 30,149                | 60,184                |  |  |
| 2016-2017 | 91,144          | 30,109                | 61,035                |  |  |
| 2017-2018 | 91,107          | 29,673                | 61,434                |  |  |

| TCDSB       | TCDSB      | TCDSB        | Sec         | Sec         | Sec          | Elem        | Elem        | Elem         |
|-------------|------------|--------------|-------------|-------------|--------------|-------------|-------------|--------------|
| #Students   | #Students  | #Students    | #Students   | #Students   | #Students    | #Students   | #Students   | #Students    |
| Suspended - | Suspended  | Suspended    | Suspended - | Suspended - | Suspended -  | Suspended - | Suspended - | Suspended -  |
| IEP         | IEP - Male | IEP - Female | IEP         | IEP - Male  | IEP - Female | IEP         | IEP - Male  | IEP - Female |
| 944         | 750        | 194          | 521         | 390         | 131          | 423         | 360         | 63           |
| 987         | 779        | 208          | 537         | 392         | 145          | 450         | 387         | 63           |
| 947         | 763        | 184          | 480         | 371         | 109          | 467         | 392         | 75           |
| 894         | 713        | 181          | 459         | 342         | 117          | 435         | 371         | 64           |
| 864         | 689        | 175          | 426         | 310         | 116          | 438         | 379         | 59           |