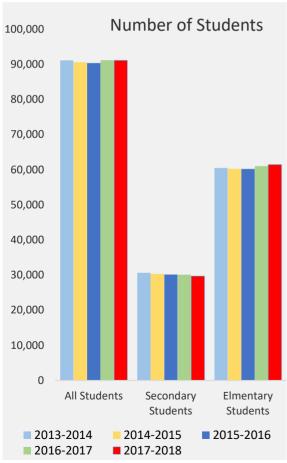

# Notice of Suspension, Education Act §.306

| TCDSB     | All<br>Students | Secondary<br>Students | Elmentary<br>Students |  |  |
|-----------|-----------------|-----------------------|-----------------------|--|--|
| 2013-2014 | 91,115          | 30,631                | 60,484                |  |  |
| 2014-2015 | 90,541          | 30,319                | 60,222                |  |  |
| 2015-2016 | 90,333          | 30,149                | 60,184                |  |  |
| 2016-2017 | 91,144          | 30,109                | 61,035                |  |  |
| 2017-2018 | 91,107          | 29,673                | 61,434                |  |  |