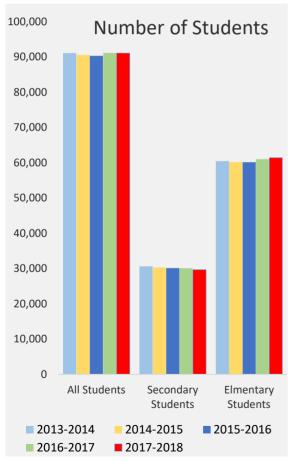

# Notice of Suspension, Education Act §.306

| TCDSB     | All<br>Students | Secondary<br>Students | Elmentary<br>Students |  |  |
|-----------|-----------------|-----------------------|-----------------------|--|--|
| 2013-2014 | 91,115          | 30,631                | 60,484                |  |  |
| 2014-2015 | 90,541          | 30,319                | 60,222                |  |  |
| 2015-2016 | 90,333          | 30,149                | 60,184                |  |  |
| 2016-2017 | 91,144          | 30,109                | 61,035                |  |  |
| 2017-2018 | 91,107          | 29,673                | 61,434                |  |  |