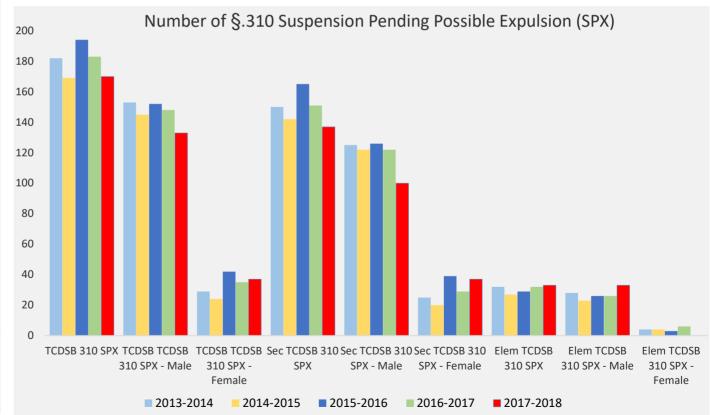

## Number of §.310 Suspension Pending Possible Expulsion (SPX) Issued

| TCDSB     | All<br>Students | Secondary<br>Students | Elmentary<br>Students |
|-----------|-----------------|-----------------------|-----------------------|
| 2013-2014 | 91,115          | 30,631                | 60,484                |
| 2014-2015 | 90,541          | 30,319                | 60,222                |
| 2015-2016 | 90,333          | 30,149                | 60,184                |
| 2016-2017 | 91,144          | 30,109                | 61,035                |
| 2017-2018 | 91,107          | 29,673                | 61,434                |

| TCDSB 310<br>SPX | 310 SPX - | TCDSB TCDSB<br>310 SPX -<br>Female | 310 SPX | 310 SPX - |    |    | 310 SPX - | Elem TCDSB<br>310 SPX -<br>Female |
|------------------|-----------|------------------------------------|---------|-----------|----|----|-----------|-----------------------------------|
| 182              | 153       | 29                                 | 150     | 125       | 25 | 32 | 28        | 4                                 |
| 169              | 145       | 24                                 | 142     | 122       | 20 | 27 | 23        | 4                                 |
| 194              | 152       | 42                                 | 165     | 126       | 39 | 29 | 26        | 3                                 |
| 183              | 148       | 35                                 | 151     | 122       | 29 | 32 | 26        | 6                                 |
| 170              | 133       | 37                                 | 137     | 100       | 37 | 33 | 33        | 0                                 |