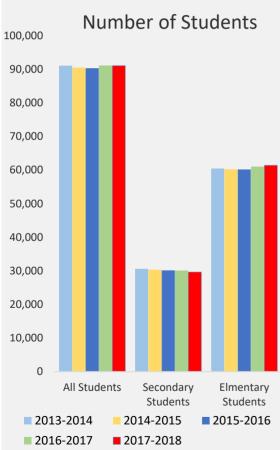

# Notice of Suspension, Education Act §.306

| TCDSB     | All<br>Students | Secondary<br>Students | Elmentary<br>Students |  |  |
|-----------|-----------------|-----------------------|-----------------------|--|--|
| 2013-2014 | 91,115          | 30,631                | 60,484                |  |  |
| 2014-2015 | 90,541          | 30,319                | 60,222                |  |  |
| 2015-2016 | 90,333          | 30,149                | 60,184                |  |  |
| 2016-2017 | 91,144          | 30,109                | 61,035                |  |  |
| 2017-2018 | 91,107          | 29,673                | 61,434                |  |  |