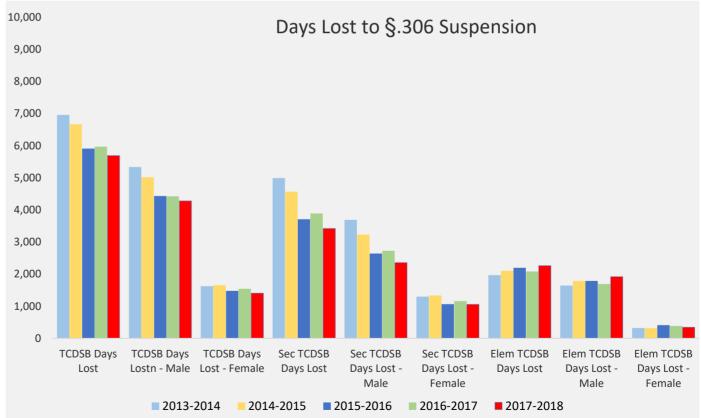

## Days Lost to §.306 Suspension

| TCDSB     | All      | Secondary | Elmentary | TCDSB Days | TCDSB Days   | TCDSB Days    | Sec TCDSB | Sec TCDSB   | Sec TCDSB   | Elem TCDSB | Elem TCDSB  | Elem TCDSB  |
|-----------|----------|-----------|-----------|------------|--------------|---------------|-----------|-------------|-------------|------------|-------------|-------------|
|           | Students | Students  | Students  | Lost       | Lostn - Male | Lost - Female | Days Lost | Days Lost - | Days Lost - | Days Lost  | Days Lost - | Days Lost - |
|           |          |           |           |            |              |               |           | Male        | Female      |            | Male        | Female      |
| 2013-2014 | 91,115   | 30,631    | 60,484    | 6,958      | 5,335        | 1,623         | 4,990     | 3,689       | 1,301       | 1,968      | 1,646       | 322         |
| 2014-2015 | 90,541   | 30,319    | 60,222    | 6,669      | 5,017        | 1,652         | 4,565     | 3,228       | 1,337       | 2,104      | 1,789       | 315         |
| 2015-2016 | 90,333   | 30,149    | 60,184    | 5,909      | 4,431        | 1,478         | 3,711     | 2,644       | 1,067       | 2,198      | 1,787       | 411         |
| 2016-2017 | 91,144   | 30,109    | 61,035    | 5,970      | 4,425        | 1,545         | 3,889     | 2,729       | 1,160       | 2,081      | 1,696       | 385         |
| 2017-2018 | 91,107   | 29,673    | 61,434    | 5,694      | 4,285        | 1,409         | 3,424     | 2,362       | 1,062       | 2,270      | 1,923       | 347         |