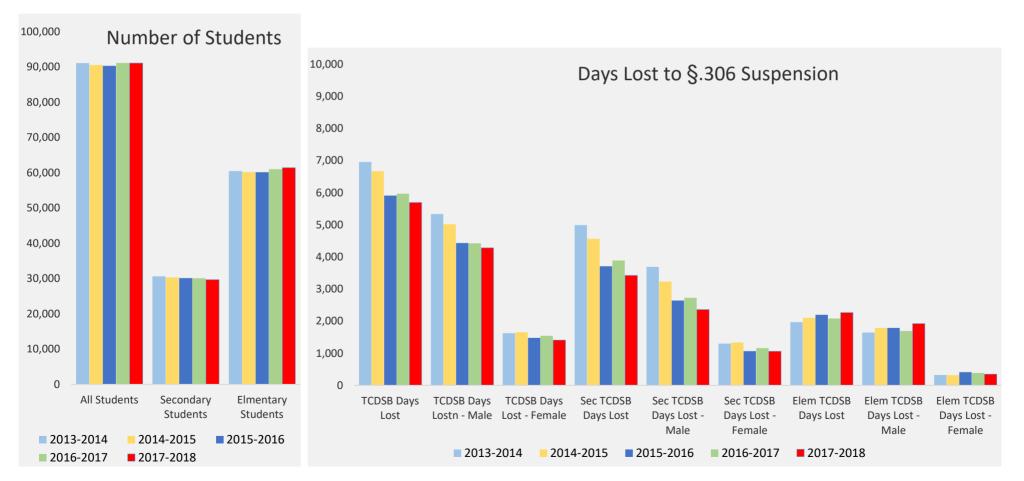

# Days Lost to §.306 Suspension

| TCDSB     | All      | Secondary | Elmentary | TCDSB Days | TCDSB Days   | TCDSB Days    | Sec TCDSB | Sec TCDSB   | Sec TCDSB   | Elem TCDSB | Elem TCDSB  | Elem TCDSB  |
|-----------|----------|-----------|-----------|------------|--------------|---------------|-----------|-------------|-------------|------------|-------------|-------------|
|           | Students | Students  | Students  | Lost       | Lostn - Male | Lost - Female | Days Lost | Days Lost - | Days Lost - | Days Lost  | Days Lost - | Days Lost - |
|           |          |           |           |            |              |               |           | Male        | Female      |            | Male        | Female      |
| 2013-2014 | 91,115   | 30,631    | 60,484    | 6,958      | 5,335        | 1,623         | 4,990     | 3,689       | 1,301       | 1,968      | 1,646       | 322         |
| 2014-2015 | 90,541   | 30,319    | 60,222    | 6,669      | 5,017        | 1,652         | 4,565     | 3,228       | 1,337       | 2,104      | 1,789       | 315         |
| 2015-2016 | 90,333   | 30,149    | 60,184    | 5,909      | 4,431        | 1,478         | 3,711     | 2,644       | 1,067       | 2,198      | 1,787       | 411         |
| 2016-2017 | 91,144   | 30,109    | 61,035    | 5,970      | 4,425        | 1,545         | 3,889     | 2,729       | 1,160       | 2,081      | 1,696       | 385         |
| 2017-2018 | 91,107   | 29,673    | 61,434    | 5,694      | 4,285        | 1,409         | 3,424     | 2,362       | 1,062       | 2,270      | 1,923       | 347         |

Number of Students

100,000

100,000 Number of Students