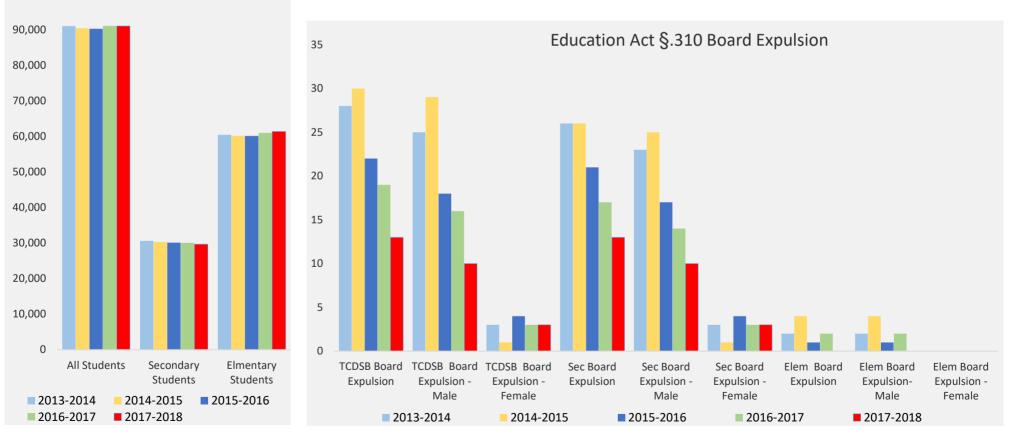

# Education Act §.310 Board Expulsions

| TCDSB     | All      | Secondary | Elmentary | TCDS |
|-----------|----------|-----------|-----------|------|
|           | Students | Students  | Students  | Boar |
|           |          |           |           | Expu |
| 2013-2014 | 91,115   | 30,631    | 60,484    |      |
| 2014-2015 | 90,541   | 30,319    | 60,222    |      |
| 2015-2016 | 90,333   | 30,149    | 60,184    |      |
| 2016-2017 | 91,144   | 30,109    | 61,035    |      |
| 2017-2018 | 91,107   | 29,673    | 61,434    |      |

| TCDSB     | TCDSB Board | TCDSB Board | Sec Board | Sec Board   | Sec Board   | Elem      | Elem Board | Elem Board  |
|-----------|-------------|-------------|-----------|-------------|-------------|-----------|------------|-------------|
| Board     | Expulsion - | Expulsion - | Expulsion | Expulsion - | Expulsion - | Board     | Expulsion- | Expulsion - |
| Expulsion | Male        | Female      |           | Male        | Female      | Expulsion | Male       | Female      |
| 28        | 25          | 3           | 26        | 23          | 3           | 2         | 2          | 0           |
| 30        | 29          | 1           | 26        | 25          | 1           | 4         | 4          | 0           |
| 22        | 18          | 4           | 21        | 17          | 4           | 1         | 1          | 0           |
| 19        | 16          | 3           | 17        | 14          | 3           | 2         | 2          | 0           |
| 13        | 10          | 3           | 13        | 10          | 3           | 0         | 0          | 0           |