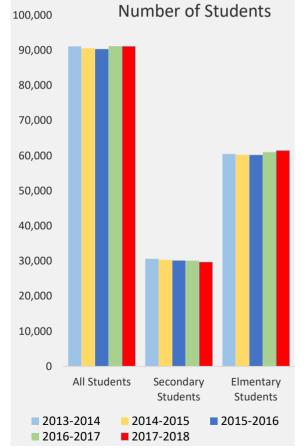

| 30,631    | 60,484    | 182       | 153         | 29          | 150       | 125       | 25        | 32         | 28         | 4          |
| 2014-2015 | 90,541   | 30,319    | 60,222    | 169       | 145         | 24          | 142       | 122       | 20        | 27         | 23         | 4          |
| 2015-2016 | 90,333   | 30,149    | 60,184    | 194       | 152         | 42          | 165       | 126       | 39        | 29         | 26         | 3          |
| 2016-2017 | 91,144   | 30,109    | 61,035    | 183       | 148         | 35          | 151       | 122       | 29        | 32         | 26         | 6          |
| 2017-2018 | 91,107   | 29,673    | 61,434    | 170       | 133         | 37          | 137       | 100       | 37        | 33         | 33         | 0          |





# Education Act §.310 Board Expulsions

| TCDSB     | All      | Secondary | Elmentary | TCDS |
|-----------|----------|-----------|-----------|------|
|           | Students | Students  | Students  | Boar |
|           |          |           |           | Expu |
| 2013-2014 | 91,115   | 30,631    | 60,484    |      |
| 2014-2015 | 90,541   | 30,319    | 60,222    |      |
| 2015-2016 | 90,333   | 30,149    | 60,184    |      |
| 2016-2017 | 91,144   | 30,109    | 61,035    |      |
| 2017-2018 | 91,107   | 29,673    | 61,434    |      |

| TCDSB     | TCDSB Board | TCDSB Board | Sec Board | Sec Board   | Sec Board   | Elem      | Elem Board | Elem Board  |
|-----------|-------------|-------------|-----------|-------------|-------------|-----------|------------|-------------|
| Board