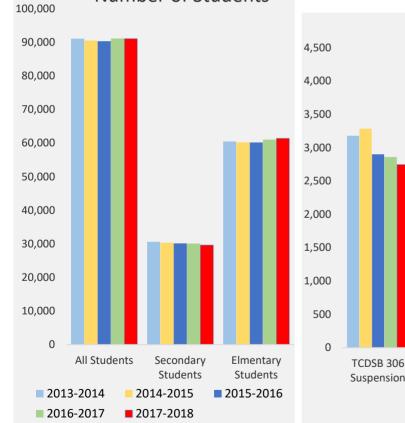

#### Notice of Suspension, Education Act §.306

| TCDSB     | All      | Secondary | Elmentary | TCDSB 306  | TCDSB 306    | TCDSB 306    | Sec 306    | Sec 306      | Sec 306      | Elem 306   | Elem 306     | Elem 306     |
|-----------|----------|-----------|-----------|------------|--------------|--------------|------------|--------------|--------------|------------|--------------|--------------|
|           | Students | Students  | Students  | Suspension | Suspension - | Suspension - | Suspension | Suspension - | Suspension - | Suspension | Suspension - | Suspension - |
|           |          |           |           |            | Male         | Female       |            | Male         | Female       |            | Male         | Female       |
| 2013-2014 | 91,115   | 30,631    | 60,484    | 3,180      | 2,453        | 727          | 2,020      | 1,475        | 545          | 1,160      | 978          | 182          |
| 2014-2015 | 90,541   | 30,319    | 60,222    | 3,285      | 2,536        | 749          | 1,936      | 1,386        | 550          | 1,349      | 1,150        | 199          |
| 2015-2016 | 90,333   | 30,149    | 60,184    | 2,900      | 2,234        | 666          | 1,515      | 1,111        | 404          | 1,385      | 1,123        | 262          |
| 2016-2017 | 91,144   | 30,109    | 61,035    | 2,861      | 2,204        | 657          | 1,571      | 1,122        | 449          | 1,290      | 1,082        | 208          |
| 2017-2018 | 91,107   | 29,673    | 61,434    | 2,746      | 2,110        | 636          | 1,381      | 959          | 422          | 1,365      | 1,151        | 214          |

Number of Students

# Notice of Suspension, Education Act §.306