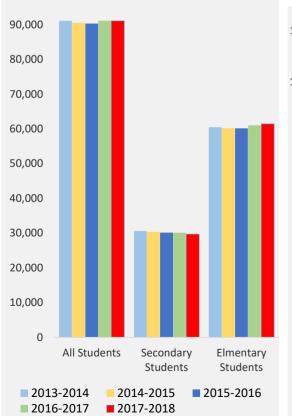

Number of Students

# Notice of Suspension, Education Act §.306

#### Notice of Suspension, Education Act §.306

| TCDSB     | All      | Secondary | Elmentary | TCDSB 306  | TCDSB 306    | TCDSB 306    | Sec 306    | Sec 306      | Sec 306      | Elem 306   | Elem 306     | Elem 306     |
|-----------|----------|-----------|-----------|------------|--------------|--------------|------------|--------------|--------------|------------|--------------|--------------|
|           | Students | Students  | Students  | Suspension | Suspension - | Suspension - | Suspension | Suspension - | Suspension - | Suspension | Suspension - | Suspension - |
|           |          |           |           |            | Male         | Female       |            | Male         | Female       |            | Male         | Female       |
| 2013-2014 | 91,115   | 30,631    | 60,484    | 3,180      | 2,453        | 727          | 2,020      | 1,475        | 545          | 1,160      | 978          | 182          |
| 2014-2015 | 90,541   | 30,319    | 60,222    | 3,285      | 2,536        | 749          | 1,936      | 1,386        | 550          | 1,349      | 1,150        | 199          |
| 2015-2016 | 90,333   | 30,149    | 60,184    | 2,900      | 2,234        | 666          | 1,515      | 1,111        | 404          | 1,385      | 1,123        | 262          |
| 2016-2017 | 91,144   | 30,109    | 61,035    | 2,861      | 2,204        | 657          | 1,571      | 1,122        | 449          | 1,290      | 1,082        | 208          |
| 2017-2018 | 91,107   | 29,673    | 61,434    | 2,746      | 2,110        | 636          | 1,381      | 959          | 422          | 1,365      | 1,151        | 214          |