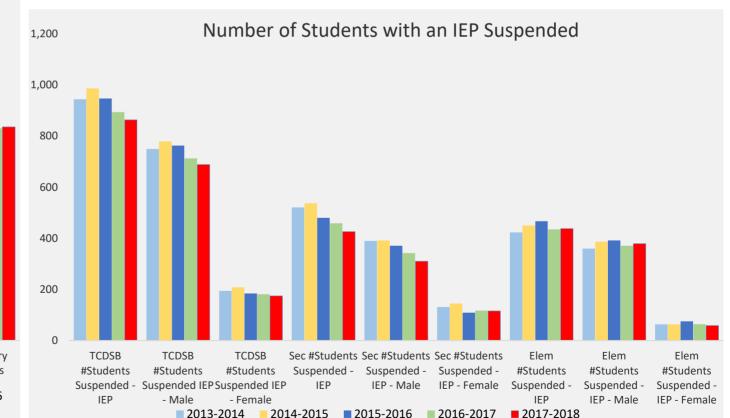

#### Number of Students with an IEP Suspended

| TCDSB     | All      | Secondary | Elmentary | TCDSB       | TCDSB      | TCDSB        | Sec         | Sec         | Sec          | Elem        | Elem        | Elem         |
|-----------|----------|-----------|-----------|-------------|------------|--------------|-------------|-------------|--------------|-------------|-------------|--------------|
|           | Students | Students  | Students  | #Students   | #Students  | #Students    | #Students   | #Students   | #Students    | #Students   | #Students   | #Students    |
|           |          |           |           | Suspended - | Suspended  | Suspended    | Suspended - | Suspended - | Suspended -  | Suspended - | Suspended - | Suspended -  |
|           |          |           |           | IEP         | IEP - Male | IEP - Female | IEP         | IEP - Male  | IEP - Female | IEP         | IEP - Male  | IEP - Female |
| 2013-2014 | 91,115   | 30,631    | 60,484    | 944         | 750        | 194          | 521         | 390         | 131          | 423         | 360         | 63           |
| 2014-2015 | 90,541   | 30,319    | 60,222    | 987         | 779        | 208          | 537         | 392         | 145          | 450         | 387         | 63           |
| 2015-2016 | 90,333   | 30,149    | 60,184    | 947         | 763        | 184          | 480         | 371         | 109          | 467         | 392         | 75           |
| 2016-2017 | 91,144   | 30,109    | 61,035    | 894         | 713        | 181          | 459         | 342         | 117          | 435         | 371         | 64           |
| 2017-2018 | 91,107   | 29,673    | 61,434    | 864         | 689        | 175          | 426         | 310         | 116          | 438         | 379         | 59           |