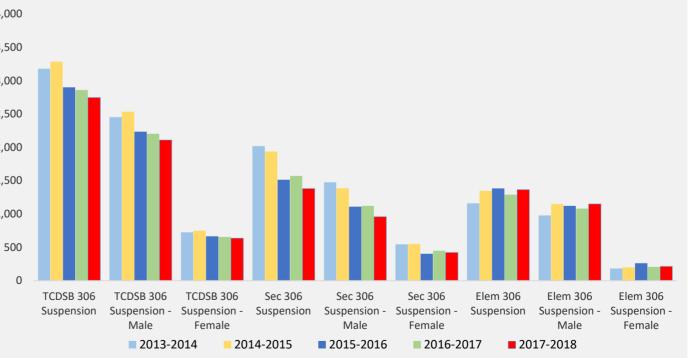

#### Notice of Suspension, Education Act §.306

| TCDSB     | All      | Secondary | Elmentary | TCDSB 306  | TCDSB 306    | TCDSB 306    | Sec 306    | Sec 306      | Sec 306      | Elem 306   | Elem 306     | Elem 306     |
|-----------|----------|-----------|-----------|------------|--------------|--------------|------------|--------------|--------------|------------|--------------|--------------|
|           | Students | Students  | Students  | Suspension | Suspension - | Suspension - | Suspension | Suspension - | Suspension - | Suspension | Suspension - | Suspension - |
|           |          |           |           |            | Male         | Female       |            | Male         | Female       |            | Male         | Female       |
| 2013-2014 | 91,115   | 30,631    | 60,484    | 3,180      | 2,453        | 727          | 2,020      | 1,475        | 545          | 1,160      | 978          | 182          |
| 2014-2015 | 90,541   | 30,319    | 60,222    | 3,285      | 2,536        | 749          | 1,936      | 1,386        | 550          | 1,349      | 1,150        | 199          |
| 2015-2016 | 90,333   | 30,149    | 60,184    | 2,900      | 2,234        | 666          | 1,515      | 1,111        | 404          | 1,385      | 1,123        | 262          |
| 2016-2017 | 91,144   | 30,109    | 61,035    | 2,861      | 2,204        | 657          | 1,571      | 1,122        | 449          | 1,290      | 1,082        | 208          |
| 2017-2018 | 91,107   | 29,673    | 61,434    | 2,746      | 2,110        | 636          | 1,381      | 959          | 422          | 1,365      | 1,151        | 214          |

# Notice of Suspension, Education Act §.306