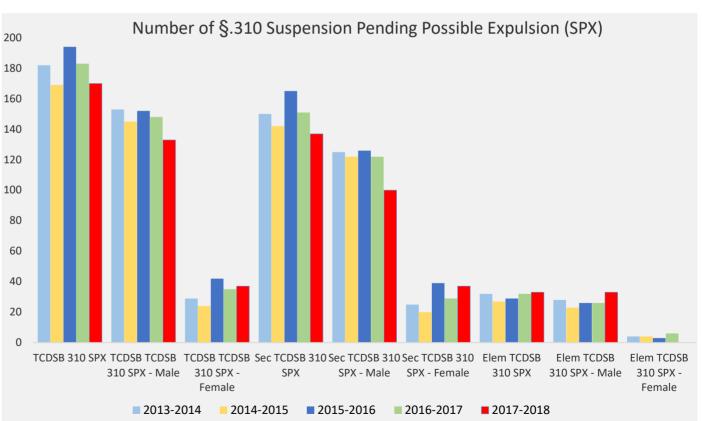

# Number of §.310 Suspension Pending Possible Expulsion (SPX) Issued

| TCDSB     | All      | Secondary | Elmentary | TCDSB 310 | TCDSB TCDSB | TCDSB TCDSB | Sec TCDSB | Sec TCDSB | Sec TCDSB | Elem TCDSB | Elem TCDSB | Elem TCDSB |
|-----------|----------|-----------|-----------|-----------|-------------|-------------|-----------|-----------|-----------|------------|------------|------------|
|           | Students | Students  | Students  | SPX       | 310 SPX -   | 310 SPX -   | 310 SPX   | 310 SPX - | 310 SPX - | 310 SPX    | 310 SPX -  | 310 SPX -  |
|           |          |           |           |           | Male        | Female      |           | Male      | Female    |            | Male       | Female     |
|           |          |           |           |           |             |             |           |           |           |            |            |            |
| 2013-2014 | 91,115   | 30,631    | 60,484    | 182       | 153         | 29          | 150       | 125       | 25        | 32         | 28         | 4          |
| 2014-2015 | 90,541   | 30,319    | 60,222    | 169       | 145         | 24          | 142       | 122       | 20        | 27         | 23         | 4          |
| 2015-2016 | 90,333   | 30,149    | 60,184    | 194       | 152         | 42          | 165       | 126       | 39        | 29         | 26         | 3          |
| 2016-2017 | 91,144   | 30,109    | 61,035    | 183       | 148         | 35          | 151       | 122       | 29        | 32         | 26         | 6          |
| 2017-2018 | 91,107   | 29,673    | 61,434    | 170       | 133         | 37          | 137       | 100       | 37        | 33         | 33         | 0          |