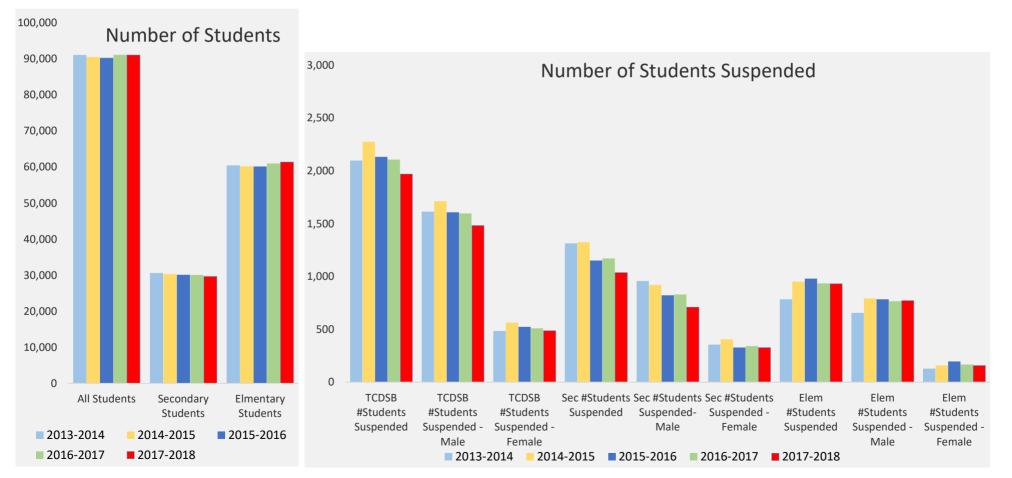

# Number of Students Suspended

| TCDSB     | All      | Secondary | Elmentary | TCDSB     | TCDSB       | TCDSB       | Sec       | Sec        | Sec         | Elem      | Elem        | Elem        |
|-----------|----------|-----------|-----------|-----------|-------------|-------------|-----------|------------|-------------|-----------|-------------|-------------|
|           | Students | Students  | Students  | #Students | #Students   | #Students   | #Students | #Students  | #Students   | #Students | #Students   | #Students   |
|           |          |           |           | Suspended | Suspended - | Suspended - | Suspended | Suspended- | Suspended - | Suspended | Suspended - | Suspended - |
|           |          |           |           |           | Male        | Female      |           | Male       | Female      |           | Male        | Female      |
| 2013-2014 | 91,115   | 30,631    | 60,484    | 2,098     | 1,614       | 484         | 1,314     | 958        | 356         | 784       | 656         | 128         |
| 2014-2015 | 90,541   | 30,319    | 60,222    | 2,275     | 1,712       | 563         | 1,324     | 919        | 405         | 951       | 793         | 158         |
| 2015-2016 | 90,333   | 30,149    | 60,184    | 2,132     | 1,608       | 524         | 1,151     | 823        | 328         | 981       | 785         | 196         |
| 2016-2017 | 91,144   | 30,109    | 61,035    | 2,107     | 1,597       | 510         | 1,172     | 830        | 342         | 935       | 767         | 168         |
| 2017-2018 | 91,107   | 29,673    | 61,434    | 1,970     | 1,483       | 487         | 1,038     | 710        | 328         | 932       | 773         | 159         |

Number of Students

100,000

100,000 Number of Students