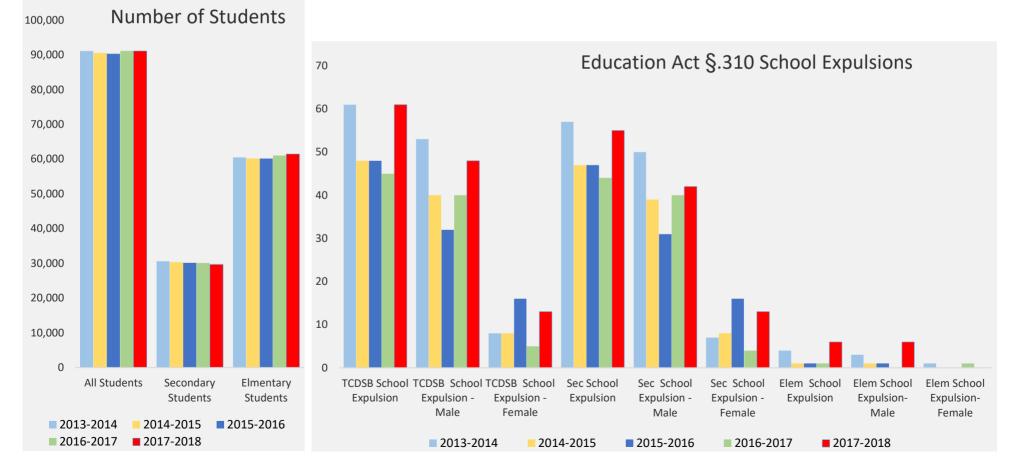

### **Education Act §.310 School Expulsions**

| TCDSB     | All      | Secondary | Elmentary | TCDSB     | TCDSB       | TCDSB       | Sec School | Sec School  | Sec School  | Elem      | Elem School | Elem School |
|-----------|----------|-----------|-----------|-----------|-------------|-------------|------------|-------------|-------------|-----------|-------------|-------------|
|           | Students | Students  | Students  | School    | School      | School      | Expulsion  | Expulsion - | Expulsion - | School    | Expulsion-  | Expulsion-  |
|           |          |           |           | Expulsion | Expulsion - | Expulsion - |            | Male        | Female      | Expulsion | Male        | Female      |
|           |          |           |           |           | Male        | Female      |            |             |             |           |             |             |
| 2013-2014 | 91,115   | 30,631    | 60,484    | 61        | 53          | 8           | 57         | 50          | 7           | 4         | 3           | 1           |
| 2014-2015 | 90,541   | 30,319    | 60,222    | 48        | 40          | 8           | 47         | 39          | 8           | 1         | 1           | 0           |
| 2015-2016 | 90,333   | 30,149    | 60,184    | 48        | 32          | 16          | 47         | 31          | 16          | 1         | 1           | 0           |
| 2016-2017 | 91,144   | 30,109    | 61,035    | 45        | 40          | 5           | 44         | 40          | 4           | 1         | 0           | 1           |
| 2017-2018 | 91,107   | 29,673    | 61,434    | 61        | 48          | 13          | 55         | 42          | 13          | 6         | 6           | 0           |