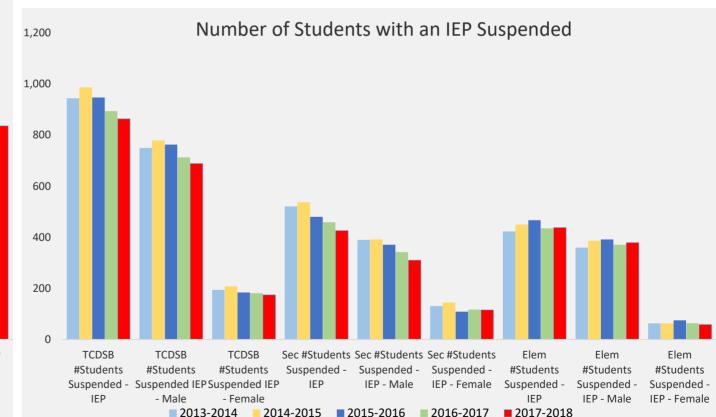

## Number of Students with an IEP Suspended

| TCDSB     | All      | Secondary | Elmentary | TCDSB       | TCDSB      | TCDSB        | Sec         | Sec         | Sec          | Elem        | Elem        | Elem         |
|-----------|----------|-----------|-----------|-------------|------------|--------------|-------------|-------------|--------------|-------------|-------------|--------------|
|           | Students | Students  | Students  | #Students   | #Students  | #Students    | #Students   | #Students   | #Students    | #Students   | #Students   | #Students    |
|           |          |           |           | Suspended - | Suspended  | Suspended    | Suspended - | Suspended - | Suspended -  | Suspended - | Suspended - | Suspended -  |
|           |          |           |           | IEP         | IEP - Male | IEP - Female | IEP         | IEP - Male  | IEP - Female | IEP         | IEP - Male  | IEP - Female |
| 2013-2014 | 91,115   | 30,631    | 60,484    | 944         | 750        | 194          | 521         | 390         | 131          | 423         | 360         | 63           |
| 2014-2015 | 90,541   | 30,319    | 60,222    | 987         | 779        | 208          | 537         | 392         | 145          | 450         | 387         | 63           |
| 2015-2016 | 90,333   | 30,149    | 60,184    | 947         | 763        | 184          | 480         | 371         | 109          | 467         | 392         | 75           |
| 2016-2017 | 91,144   | 30,109    | 61,035    | 894         | 713        | 181          | 459         | 342         | 117          | 435         | 371         | 64           |
| 2017-2018 | 91,107   | 29,673    | 61,434    | 864         | 689        | 175          | 426         | 310         | 116          | 438         | 379         | 59           |