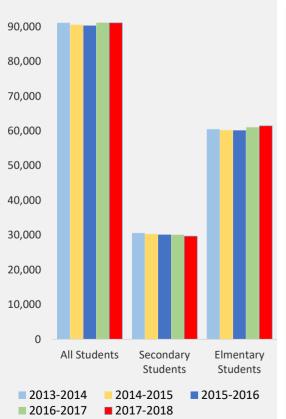

## Number of Students with an IEP Suspended

| TCDSB     | All      | Secondary | Elmentary | TCDSB       | TCDSB      | TCDSB        | Sec         | Sec         | Sec          | Elem        | Elem        | Elem         |
|-----------|----------|-----------|-----------|-------------|------------|--------------|-------------|-------------|--------------|-------------|-------------|--------------|
|           | Students | Students  | Students  | #Students   | #Students  | #Students    | #Students   | #Students   | #Students    | #Students   | #Students   | #Students    |
|           |          |           |           | Suspended - | Suspended  | Suspended    | Suspended - | Suspended - | Suspended -  | Suspended - | Suspended - | Suspended -  |
|           |          |           |           | IEP         | IEP - Male | IEP - Female | IEP         | IEP - Male  | IEP - Female | IEP         | IEP - Male  | IEP - Female |
| 2013-2014 | 91,115   | 30,631    | 60,484    | 944         | 750        | 194          | 521         | 390         | 131          | 423         | 360         | 63           |
| 2014-2015 | 90,541   | 30,319    | 60,222    | 987         | 779        | 208          | 537         | 392         | 145          | 450         | 387         | 63           |
| 2015-2016 | 90,333   | 30,149    | 60,184    | 947         | 763        | 184          | 480         | 371         | 109          | 467         | 392         | 75           |
| 2016-2017 | 91,144   | 30,109    | 61,035    | 894         | 713        | 181          | 459         | 342         | 117          | 435         | 371         | 64           |
| 2017-2018 | 91,107   | 29,673    | 61,434    | 864         | 689        | 175          | 426         | 310         | 116          | 438         | 379         | 59           |