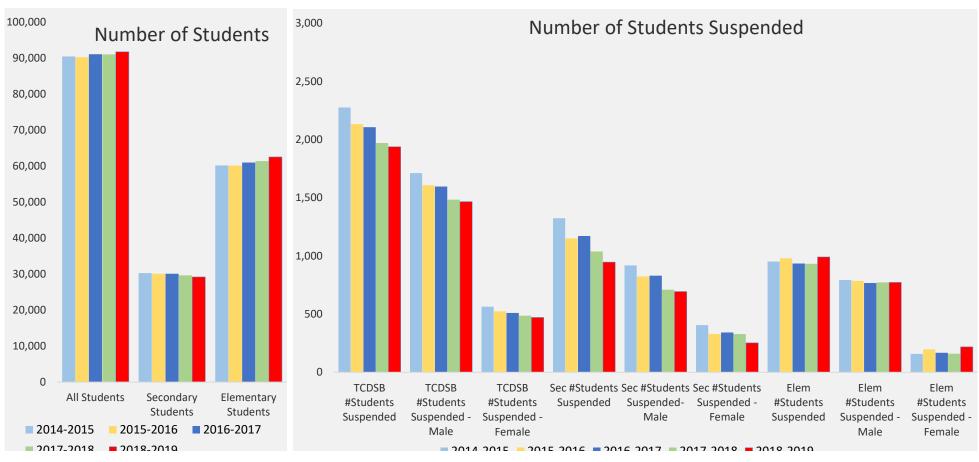

## **Number of Students Suspended**

| TCDSB     | All      | Secondary | Elementary | TCDSB     | TCDSB       | TCDSB       | Sec       | Sec        | Sec         | Elem      | Elem        | Elem        |
|-----------|----------|-----------|------------|-----------|-------------|-------------|-----------|------------|-------------|-----------|-------------|-------------|
|           | Students | Students  | Students   | #Students | #Students   | #Students   | #Students | #Students  | #Students   | #Students | #Students   | #Students   |
|           |          |           |            | Suspended | Suspended - | Suspended - | Suspended | Suspended- | Suspended - | Suspended | Suspended - | Suspended - |
|           |          |           |            |           | Male        | Female      |           | Male       | Female      |           | Male        | Female      |
| 2014-2015 | 90,541   | 30,319    | 60,222     | 2,275     | 1,712       | 563         | 1,324     | 919        | 405         | 951       | 793         | 158         |
| 2015-2016 | 90,333   | 30,149    | 60,184     | 2,132     | 1,608       | 524         | 1,151     | 823        | 328         | 981       | 785         | 196         |
| 2016-2017 | 91,144   | 30,109    | 61,035     | 2,107     | 1,597       | 510         | 1,172     | 830        | 342         | 935       | 767         | 168         |
| 2017-2018 | 91,107   | 29,673    | 61,434     | 1,970     | 1,483       | 487         | 1,038     | 710        | 328         | 932       | 773         | 159         |
| 2018-2019 | 91,818   | 29,225    | 62,593     | 1,939     | 1,467       | 472         | 947       | 694        | 253         | 992       | 773         | 219         |