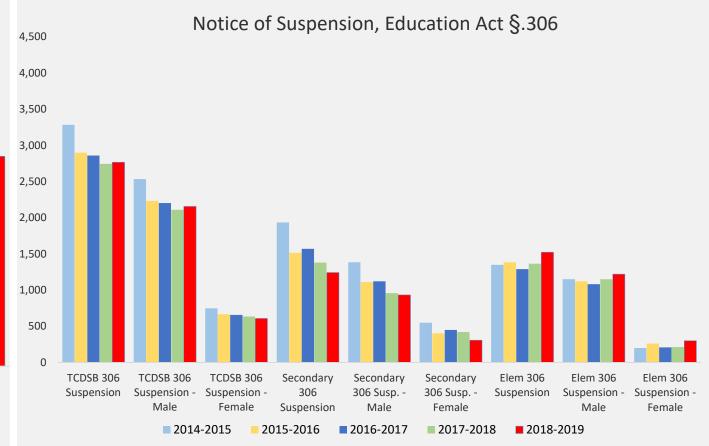

## Notice of Suspension, Education Act §.306

| TCDSB     | All      | Secondary | Elementary | TCDSB 306  | TCDSB 306    | TCDSB 306    | Secondary  | Secondary | Secondary | Elem 306   | Elem 306     | Elem 306     |
|-----------|----------|-----------|------------|------------|--------------|--------------|------------|-----------|-----------|------------|--------------|--------------|
|           | Students | Students  | Students   | Suspension | Suspension - | Suspension - | 306        | 306 Susp  | 306 Susp  | Suspension | Suspension - | Suspension - |
|           |          |           |            |            | Male         | Female       | Suspension | Male      | Female    |            | Male         | Female       |
| 2014-2015 | 90,541   | 30,319    | 60,222     | 3,285      | 2,536        | 749          | 1,936      | 1,386     | 550       | 1,349      | 1,150        | 199          |
| 2015-2016 | 90,333   | 30,149    | 60,184     | 2,900      | 2,234        | 666          | 1,515      | 1,111     | 404       | 1,385      | 1,123        | 262          |
| 2016-2017 | 91,144   | 30,109    | 61,035     | 2,861      | 2,204        | 657          | 1,571      | 1,122     | 449       | 1,290      | 1,082        | 208          |
| 2017-2018 | 91,107   | 29,673    | 61,434     | 2,746      | 2,110        | 636          | 1,381      | 959       | 422       | 1,365      | 1,151        | 214          |
| 2018-2019 | 91,818   | 29,225    | 62,593     | 2,767      | 2,157        | 610          | 1,243      | 935       | 308       | 1,524      | 1,222        | 302          |