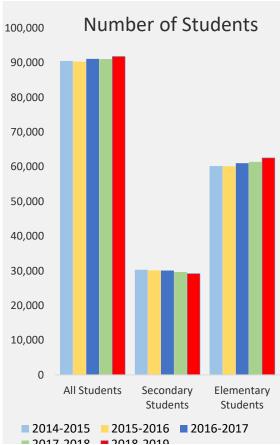

## **Number of Students Suspended**

| TCDSB     | All      | Secondary | Elementary | TCDSB     | TCDSB       | TCDSB       | Sec       | Sec        | Sec         | Elem      | Elem        | Elem        |
|-----------|----------|-----------|------------|-----------|-------------|-------------|-----------|------------|-------------|-----------|-------------|-------------|
|           | Students | Students  | Students   | #Students | #Students   | #Students   | #Students | #Students  | #Students   | #Students | #Students   | #Students   |
|           |          |           |            | Suspended | Suspended - | Suspended - | Suspended | Suspended- | Suspended - | Suspended | Suspended - | Suspended - |
|           |          |           |            |           | Male        | Female      |           | Male       | Female      |           | Male        | Female      |
| 2014-2015 | 90,541   | 30,319    | 60,222     | 2,275     | 1,712       | 563         | 1,324     | 919        | 405         | 951       | 793         | 158         |
| 2015-2016 | 90,333   | 30,149    | 60,184     | 2,132     | 1,608       | 524         | 1,151     | 823        | 328         | 981       | 785         | 196         |
| 2016-2017 | 91,144   | 30,109    | 61,035     | 2,107     | 1,597       | 510         | 1,172     | 830        | 342         | 935       | 767         | 168         |
| 2017-2018 | 91,107   | 29,673    | 61,434     | 1,970     | 1,483       | 487         | 1,038     | 710        | 328         | 932       | 773         | 159         |
| 2018-2019 | 91,818   | 29,225    | 62,593     | 1,939     | 1,467       | 472         | 947       | 694        | 253         | 992       | 773         | 219         |