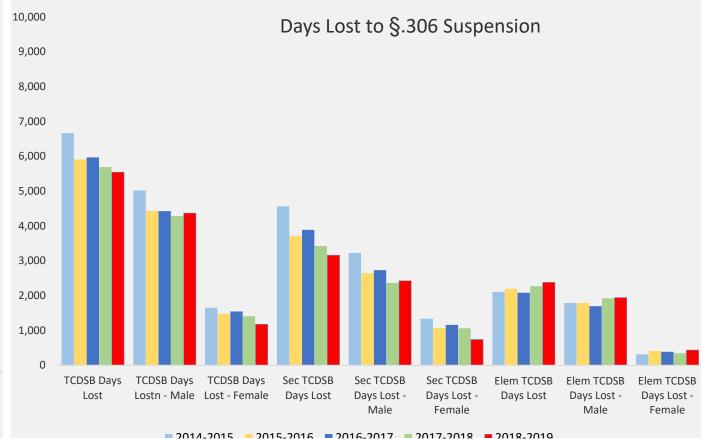

## Days Lost to §.306 Suspension

| TCDSB     | All      | Secondary | Elementary | TCDSB Days | TCDSB Days   | TCDSB Days    | Sec TCDSB | Sec TCDSB   | Sec TCDSB   | Elem TCDSB | Elem TCDSB  | Elem TCDSB  |
|-----------|----------|-----------|------------|------------|--------------|---------------|-----------|-------------|-------------|------------|-------------|-------------|
|           | Students | Students  | Students   | Lost       | Lostn - Male | Lost - Female | Days Lost | Days Lost - | Days Lost - | Days Lost  | Days Lost - | Days Lost - |
|           |          |           |            |            |              |               |           | Male        | Female      |            | Male        | Female      |
| 2014-2015 | 90,541   | 30,319    | 60,222     | 6,669      | 5,017        | 1,652         | 4,565     | 3,228       | 1,337       | 2,104      | 1,789       | 315         |
| 2015-2016 | 90,333   | 30,149    | 60,184     | 5,909      | 4,431        | 1,478         | 3,711     | 2,644       | 1,067       | 2,198      | 1,787       | 411         |
| 2016-2017 | 91,144   | 30,109    | 61,035     | 5,970      | 4,425        | 1,545         | 3,889     | 2,729       | 1,160       | 2,081      | 1,696       | 385         |
| 2017-2018 | 91,107   | 29,673    | 61,434     | 5,694      | 4,285        | 1,409         | 3,424     | 2,362       | 1,062       | 2,270      | 1,923       | 347         |
| 2018-2019 | 91,818   | 29,225    | 62,593     | 5,547      | 4,369        | 1,178         | 3,164     | 2,425       | 739         | 2,383      | 1,944       | 439         |