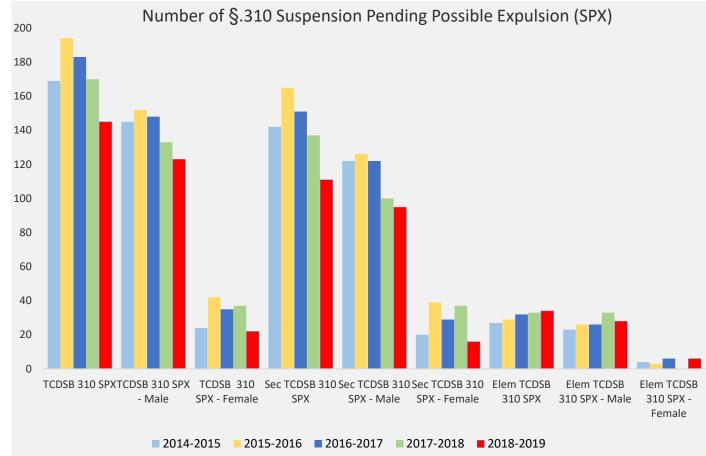

## Number of §.310 Suspension Pending Possible Expulsion (SPX) Issued

| TCDSB     | All<br>Students | •      | Elementary<br>Students |  |  |  |
|-----------|-----------------|--------|------------------------|--|--|--|
| 2014-2015 | 90,541          | 30,319 | 60,222                 |  |  |  |
| 2015-2016 | 90,333          | 30,149 | 60,184                 |  |  |  |
| 2016-2017 | 91,144          | 30,109 | 61,035                 |  |  |  |
| 2017-2018 | 91,107          | 29,673 | 61,434                 |  |  |  |
| 2018-2019 | 91,818          | 29,225 | 62,593                 |  |  |  |

| TCDSB 310 | TCDSB 310  | TCDSB 310    | Sec TCDSB | Sec TCDSB | Sec TCDSB | Elem TCDSB | Elem TCDSB | Elem TCDSB |
|-----------|------------|--------------|-----------|-----------|-----------|------------|------------|------------|
| SPX       | SPX - Male | SPX - Female | 310 SPX   | 310 SPX - | 310 SPX - | 310 SPX    | 310 SPX -  | 310 SPX -  |
|           |            |              |           | Male      | Female    |            | Male       | Female     |
| 169       | 145        | 24           | 142       | 122       | 20        | 27         | 23         | 4          |
| 194       | 152        | 42           | 165       | 126       | 39        | 29         | 26         | 3          |
| 183       | 148        | 35           | 151       | 122       | 29        | 32         | 26         | 6          |
| 170       | 133        | 37           | 137       | 100       | 37        | 33         | 33         | 0          |
| 145       | 123        | 22           | 111       | 95        | 16        | 34         | 28         | 6          |