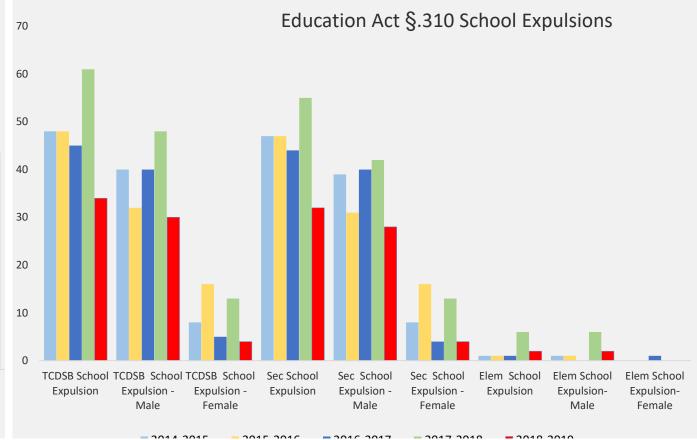

## **Education Act §.310 School Expulsions**

| TCDSB     | All      | Secondary | Elementary | TCDSB     | TCDSB       | TCDSB       | Sec School | Sec School  | Sec School  | Elem      | Elem School | Elem School |
|-----------|----------|-----------|------------|-----------|-------------|-------------|------------|-------------|-------------|-----------|-------------|-------------|
|           | Students | Students  | Students   | School    | School      | School      | Expulsion  | Expulsion - | Expulsion - | School    | Expulsion-  | Expulsion-  |
|           |          |           |            | Expulsion | Expulsion - | Expulsion - |            | Male        | Female      | Expulsion | Male        | Female      |
|           |          |           |            |           | Male        | Female      |            |             |             |           |             |             |
| 2014-2015 | 90,541   | 30,319    | 60,222     | 48        | 40          | 8           | 47         | 39          | 8           | 1         | 1           | . 0         |
| 2015-2016 | 90,333   | 30,149    | 60,184     | 48        | 32          | 16          | 47         | 31          | 16          | 1         | 1           | . 0         |
| 2016-2017 | 91,144   | 30,109    | 61,035     | 45        | 40          | 5           | 44         | 40          | 4           | 1         | C           | 1           |
| 2017-2018 | 91,107   | 29,673    | 61,434     | 61        | 48          | 13          | 55         | 42          | 13          | 6         | 6           | 0           |
| 2018-2019 | 91,818   | 29,225    | 62,593     | 34        | 30          | 4           | 32         | 28          | 4           | 2         | 2           | 0           |

■ 2U16-2U1/ ■ 2U1/-2U18 ■ 2U18-2U19 ■ 2U16-2U1/ ■ 2U1/-2U18 ■ 2U18-2U19

Total IEP

Expulsion

0

School

11,044