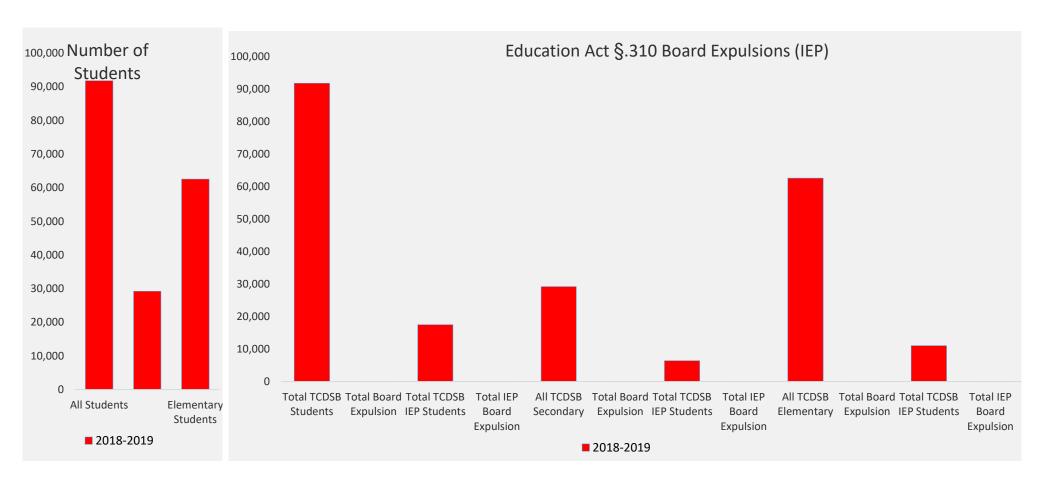

## **Education Act §.310 Board Expulsions (IEP)**

| TCDSB    | All    | Secon  | Eleme  | Total    | Total     | Total     | Total IEP | All TCDSB | Total     | Total     | Total IEP | All TCDSB  | Total     | Total     | Total IEP |
|----------|--------|--------|--------|----------|-----------|-----------|-----------|-----------|-----------|-----------|-----------|------------|-----------|-----------|-----------|
|          | Stude  | dary   | ntary  | TCDSB    | Board     | TCDSB IEP | Board     | Secondary | Board     | TCDSB IEP | Board     | Elementary | Board     | TCDSB IEP | Board     |
|          | nts    | Stude  | Stude  | Students | Expulsion | Students  | Expulsion |           | Expulsion | Students  | Expulsion |            | Expulsion | Students  | Expulsion |
|          |        | nts    | nts    |          |           |           |           |           |           |           |           |            |           |           |           |
|          |        |        |        |          |           |           |           |           |           |           |           |            |           |           |           |
| 2018-201 | 91,818 | 29,225 | 62,593 | 91,818   | 9         | 17,480    | 6         | 29,225    | 4         | 6,436     | 1         | 62,593     | 5         | 11,044    | 5         |

■ 2U16-2U1/ ■ 2U1/-2U18 ■ 2U18-2U19 ■ 2U16-2U1/ ■ 2U1/-2U18 ■ 2U18-2U19

Total IEP

Expulsion

0

School

11,044