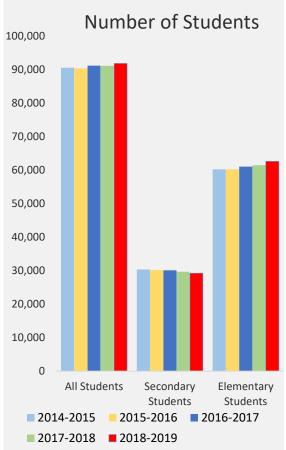

36        | 749          | 1,936      | 1,386     | 550       | 1,349      | 1,150        | 199          |
| 2015-2016 | 90,333   | 30,149    | 60,184     | 2,900      | 2,234        | 666          | 1,515      | 1,111     | 404       | 1,385      | 1,123        | 262          |
| 2016-2017 | 91,144   | 30,109    | 61,035     | 2,861      | 2,204        | 657          | 1,571      | 1,122     | 449       | 1,290      | 1,082        | 208          |
| 2017-2018 | 91,107   | 29,673    | 61,434     | 2,746      | 2,110        | 636          | 1,381      | 959       | 422       | 1,365      | 1,151        | 214          |
| 2018-2019 | 91,818   | 29,225    | 62,593     | 2,767      | 2,157        | 610          | 1,243      | 935       | 308       | 1,524      | 1,222        | 302          |





## Days Lost to §.306 Suspension

| TCDSB     | All      | Secondary | Elementary | TCDSB Days | TCDSB Days   | TCDSB Days    | Sec TCDSB | Sec TCDSB   | Sec TCDSB   | Elem TCDSB | Elem TCDSB  | Elem TCDSB  |
|-----------|----------|-----------|------------|------------|--------------|---------------|-----------|-------------|-------------|------------|-------------|-------------|
|           | Students | Students  | Students   | Lost       | Lostn - Male | Lost - Female | Days Lost | Days Lost - | Days Lost - | Days Lost  | Days Lost - | Days Lost - |
|           |          |           |            |            |              |               |           | Male        | Female      |            | Male        | Female      |
| 2014-2015 | 90,541   | 30,319    | 60,222     | 6,669      |