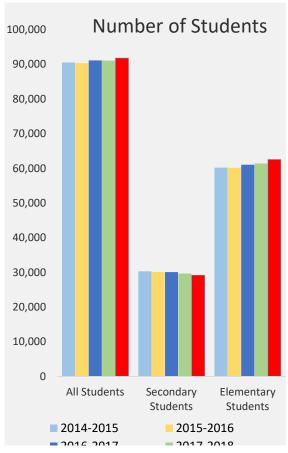

## **Education Act §.310 Board Expulsions**

| TCDSB     | All<br>Students | Secondary<br>Students | Elementary<br>Students |
|-----------|-----------------|-----------------------|------------------------|
|           |                 |                       |                        |
| 2014-2015 | 90,541          | 30,319                | 60,222                 |
| 2015-2016 | 90,333          | 30,149                | 60,184                 |
| 2016-2017 | 91,144          | 30,109                | 61,035                 |
| 2017-2018 | 91,107          | 29,673                | 61,434                 |
| 2018-2019 | 91,818          | 29,225                | 62,593                 |