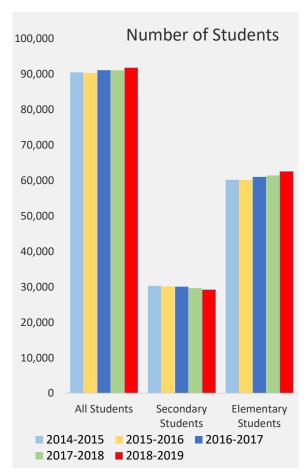

## **Education Act §.310 Board Expulsions**

| TCDSB     | All<br>Students | Secondary<br>Students | Elementary<br>Students |
|-----------|-----------------|-----------------------|------------------------|
|           |                 |                       |                        |
| 2014-2015 | 90,541          | 30,319                | 60,222                 |
| 2015-2016 | 90,333          | 30,149                | 60,184                 |
| 2016-2017 | 91,144          | 30,109                | 61,035                 |
| 2017-2018 | 91,107          | 29,673                | 61,434                 |
| 2018-2019 | 91,818          | 29,225                | 62,593                 |