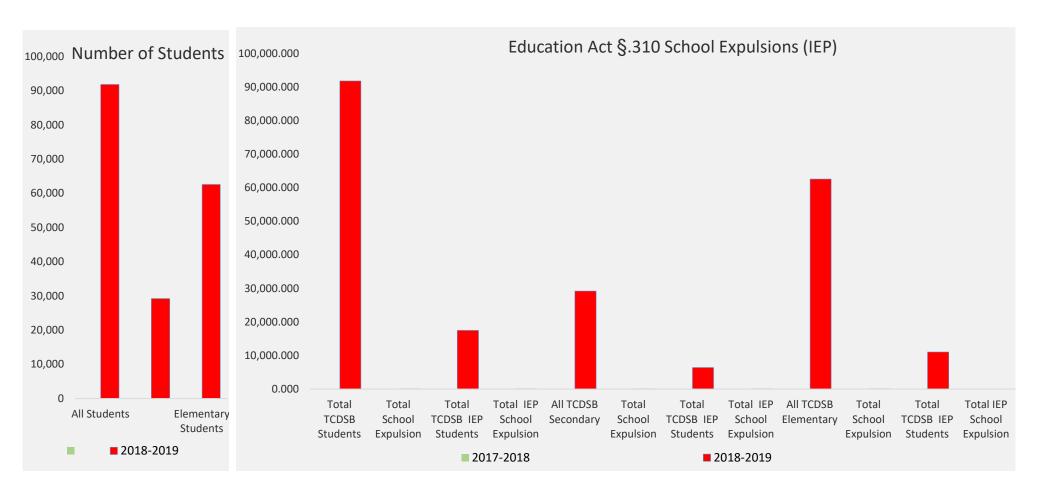

# **Education Act §.310 School Expulsions (IEP)**

| T  |          | Studen | Studen | ntary  | TCDSB  | School | Total<br>TCDSB IEP<br>Students |    | Secondary |    | Total<br>TCDSB IEP<br>Students |    | Elementary |   | Total<br>TCDSB IEP<br>Students |
|----|----------|--------|--------|--------|--------|--------|--------------------------------|----|-----------|----|--------------------------------|----|------------|---|--------------------------------|
| 21 | 018-2019 | 91,818 | 20 225 | 62,593 | 91.818 | 34     | 17.480                         | 16 | 29,225    | 32 | 6.436                          | 16 | 62.593     | 2 | 11,044                         |