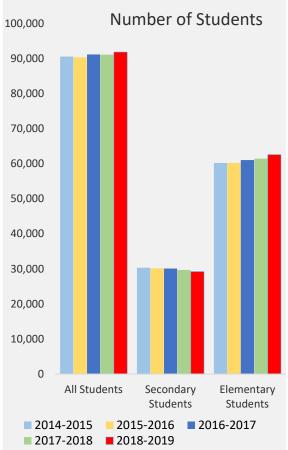

## Notice of Suspension, Education Act §.306

| TCDSB     | All      | Secondary | Elementary | TCDSB 306  | TCDSB 306    | TCDSB 306    | Secondary  | Secondary | Secondary | Elem 306   | Elem 306     | Elem 306     |
|-----------|----------|-----------|------------|------------|--------------|--------------|------------|-----------|-----------|------------|--------------|--------------|
|           | Students | Students  | Students   | Suspension | Suspension - | Suspension - | 306        | 306 Susp  | 306 Susp  | Suspension | Suspension - | Suspension - |
|           |          |           |            |            | Male         | Female       | Suspension | Male      | Female    |            | Male         | Female       |
| 2014-2015 | 90,541   | 30,319    | 60,222     | 3,285      | 2,536        | 749          | 1,936      | 1,386     | 550       | 1,349      | 1,150        | 199          |
| 2015-2016 | 90,333   | 30,149    | 60,184     | 2,900      | 2,234        | 666          | 1,515      | 1,111     | 404       | 1,385      | 1,123        | 262          |
| 2016-2017 | 91,144   | 30,109    | 61,035     | 2,861      | 2,204        | 657          | 1,571      | 1,122     | 449       | 1,290      | 1,082        | 208          |
| 2017-2018 | 91,107   | 29,673    | 61,434     | 2,746      | 2,110        | 636          | 1,381      | 959       | 422       | 1,365      | 1,151        | 214          |
| 2018-2019 | 91,818   | 29,225    | 62,593     | 2,767      | 2,157        | 610          | 1,243      | 935       | 308       | 1,524      | 1,222        | 302          |