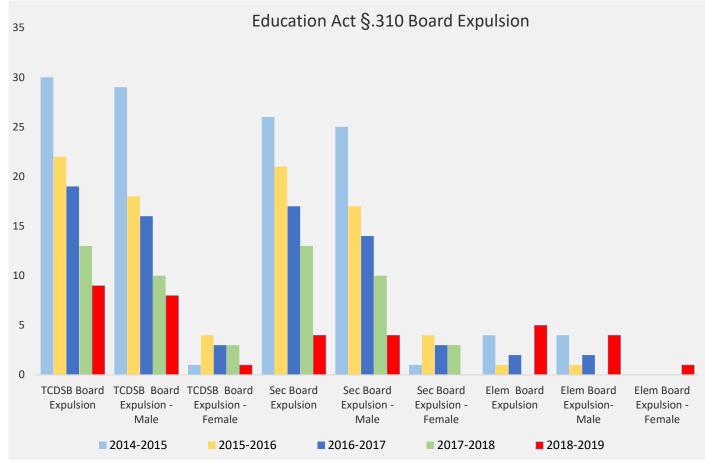

## **Education Act §.310 Board Expulsions**

| TCDSB     | All<br>Students | Secondary<br>Students | Elementary<br>Students |
|-----------|-----------------|-----------------------|------------------------|
|           |                 |                       |                        |
| 2014-2015 | 90,541          | 30,319                | 60,222                 |
| 2015-2016 | 90,333          | 30,149                | 60,184                 |
| 2016-2017 | 91,144          | 30,109                | 61,035                 |
| 2017-2018 | 91,107          | 29,673                | 61,434                 |
| 2018-2019 | 91,818          | 29,225                | 62,593                 |

| Board | Expulsion - | TCDSB Board<br>Expulsion -<br>Female | Expulsion | Expulsion - | Expulsion - | Elem<br>Board<br>Expulsion | Elem Board<br>Expulsion-<br>Male | Elem Board<br>Expulsion -<br>Female |
|-------|-------------|--------------------------------------|-----------|-------------|-------------|----------------------------|----------------------------------|-------------------------------------|
| 30    | 29          | 1                                    | 26        | 25          | 1           | 4                          | 4                                | 0                                   |
| 22    | 18          | 4                                    | 21        | 17          | 4           | 1                          | 1                                | 0                                   |
| 19    | 16          | 3                                    | 17        | 14          | 3           | 2                          | 2                                | 0                                   |
| 13    | 10          | 3                                    | 13        | 10          | 3           | 0                          | 0                                | 0                                   |
| 9     | 8           | 1                                    | 4         | 4           | 0           | 5                          | 4                                | 1                                   |