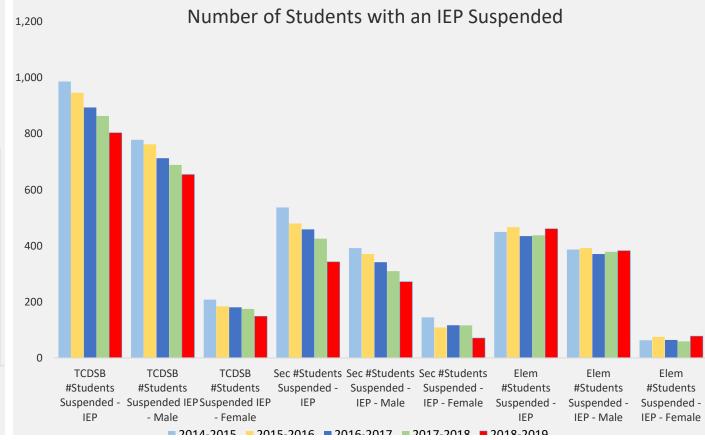

## **Number of Students with an IEP Suspended**

| TCDSB     | All<br>Students | Secondary<br>Students | Elementary<br>Students |
|-----------|-----------------|-----------------------|------------------------|
| 2014-2015 | 90,541          | 30,319                | 60,222                 |
| 2015-2016 | 90,333          | 30,149                | 60,184                 |
| 2016-2017 | 91,144          | 30,109                | 61,035                 |
| 2017-2018 | 91,107          | 29,673                | 61,434                 |
| 2018-2019 | 91,818          | 29,225                | 62,593                 |

| TCDSB       | TCDSB      | TCDSB        | Sec         | Sec         | Sec          | Elem        | Elem        | Elem         |
|-------------|------------|--------------|-------------|-------------|--------------|-------------|-------------|--------------|
| #Students   | #Students  | #Students    | #Students   | #Students   | #Students    | #Students   | #Students   | #Students    |
| Suspended - | Suspended  | Suspended    | Suspended - | Suspended - | Suspended -  | Suspended - | Suspended - | Suspended -  |
| IEP         | IEP - Male | IEP - Female | IEP         | IEP - Male  | IEP - Female | IEP         | IEP - Male  | IEP - Female |
| 987         | 779        | 208          | 537         | 392         | 145          | 450         | 387         | 63           |
| 947         | 763        | 184          | 480         | 371         | 109          | 467         | 392         | 75           |
| 894         | 713        | 181          | 459         | 342         | 117          | 435         | 371         | 64           |
| 864         | 689        | 175          | 426         | 310         | 116          | 438         | 379         | 59           |
| 804         | 655        | 149          | 343         | 272         | 71           | 461         | 383         | 78           |