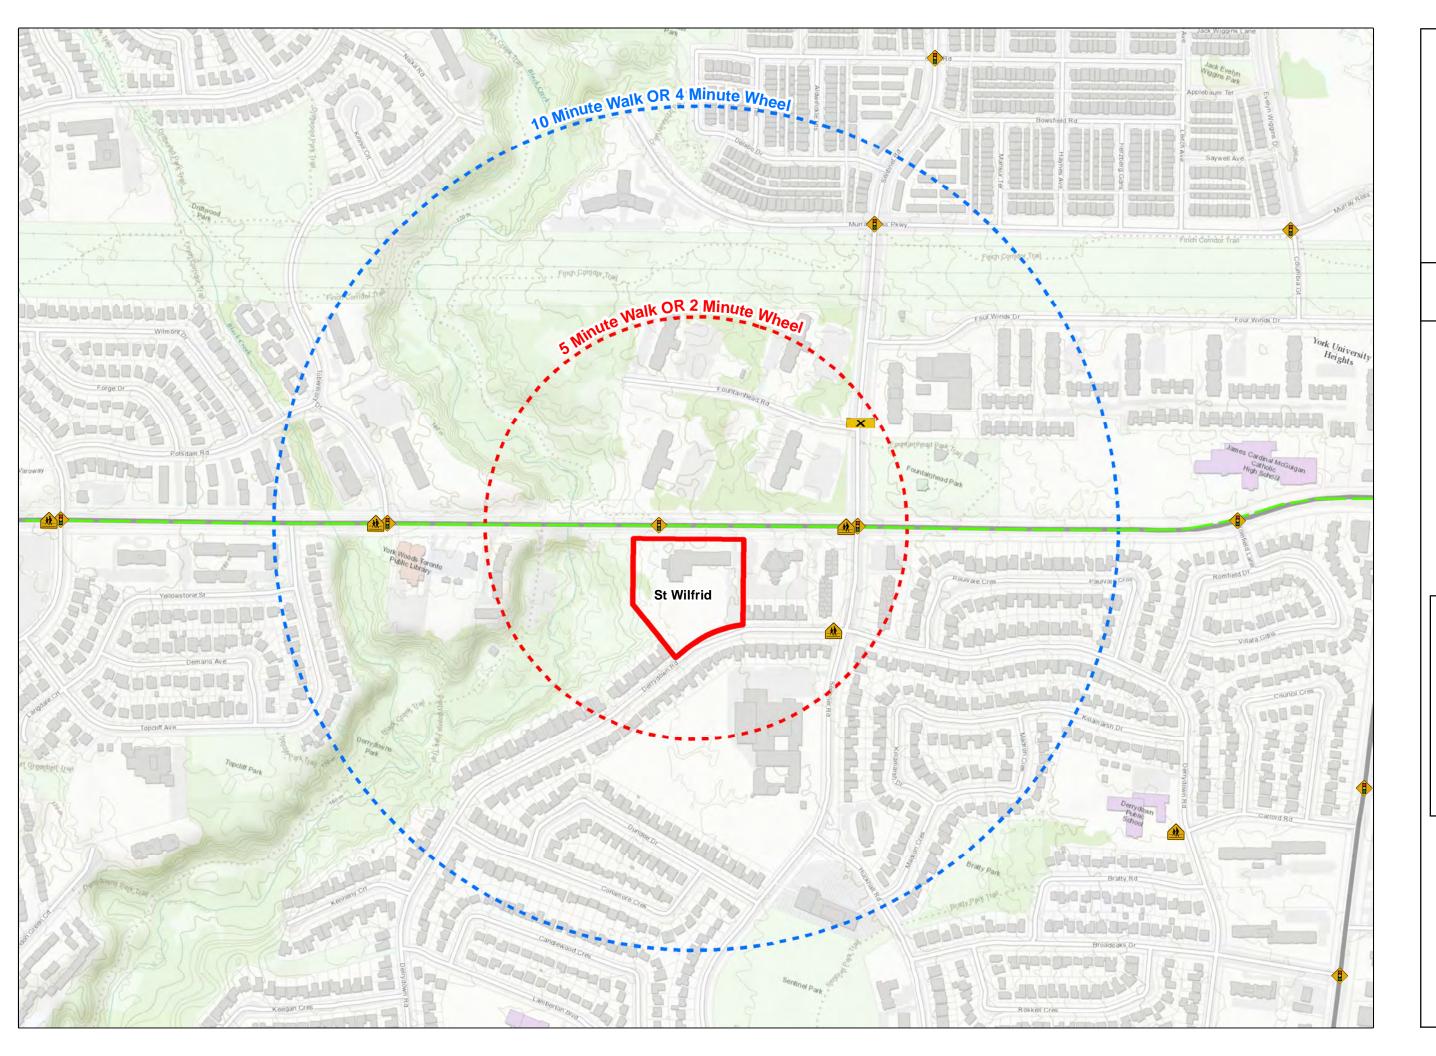

## St Wilfrid

1685 FINCH AVE W NORTH YORK M3J2G8

## **Routes to School Planner**

**Crossing Guard** 

Traffic Signal

Crosswalk

Bike Route

5 min. Walk or 2 min, Wheel

10 min. Walk or 4 min, Wheel

Plan Your Route To School: This map shows options for popular walking routes to your school. Plan a route to school and practice the journey with your family. Even better: find friends to walk with you!

Be Active and Safe:

Take care on your journey to school and obey the traffic signs along the way. Walking, cycling, scooting, and wheeling to school are all great way to be active and healthy.

This map is intended to be used as an educational tool. Actual walking/wheeling times