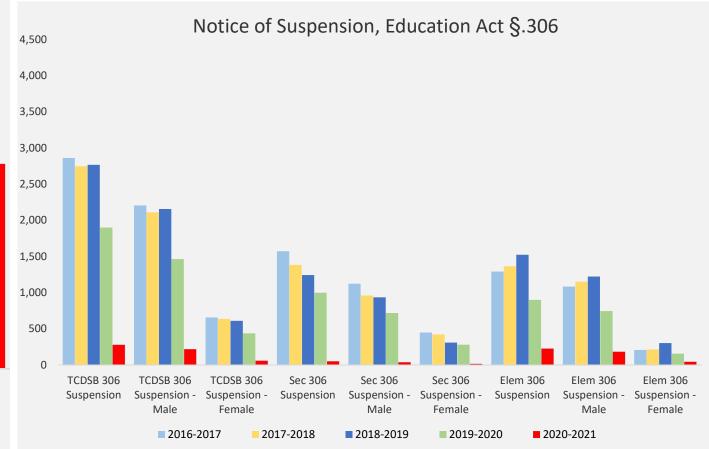

# Notice of Suspension, Education Act §.306

| TCDSB     | All      | Secondary | Elmentary | TCDSB 306  | TCDSB 306    | TCDSB 306    | Sec 306    | Sec 306      | Sec 306      | Elem 306   | Elem 306     | Elem 306     |
|-----------|----------|-----------|-----------|------------|--------------|--------------|------------|--------------|--------------|------------|--------------|--------------|
|           | Students | Students  | Students  | Suspension | Suspension - | Suspension - | Suspension | Suspension - | Suspension - | Suspension | Suspension - | Suspension - |
|           |          |           |           |            | Male         | Female       |            | Male         | Female       |            | Male         | Female       |
| 2016-2017 | 91,144   | 30,109    | 61,035    | 2,861      | 2,204        | 657          | 1,571      | 1,122        | 449          | 1,290      | 1,082        | 208          |
| 2017-2018 | 91,107   | 29,673    | 61,434    | 2,746      | 2,110        | 636          | 1,381      | 959          | 422          | 1,365      | 1,151        | 214          |
| 2018-2019 | 91,818   | 29,225    | 62,593    | 2,767      | 2,157        | 610          | 1,243      | 935          | 308          | 1,524      | 1,222        | 302          |
| 2019-2020 | 91,324   | 28,612    | 62,712    | 1,899      | 1,463        | 436          | 999        | 719          | 280          | 900        | 744          | 156          |
| 2020-2021 | 88,786   | 27,749    | 61,037    | 277        | 218          | 59           | 51         | 36           | 15           | 226        | 182          | 44           |