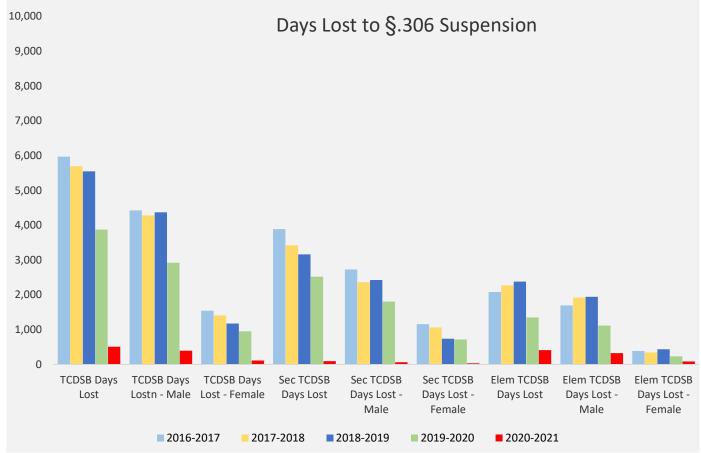

## Days Lost to §.306 Suspension

| TCDSB     | All      | Secondary | Elmentary | TCDSB Days | TCDSB Days   | TCDSB Days    | Sec TCDSB | Sec TCDSB   | Sec TCDSB   | Elem TCDSB | Elem TCDSB  | Elem TCDSB  |
|-----------|----------|-----------|-----------|------------|--------------|---------------|-----------|-------------|-------------|------------|-------------|-------------|
|           | Students | Students  | Students  | Lost       | Lostn - Male | Lost - Female | Days Lost | Days Lost - | Days Lost - | Days Lost  | Days Lost - | Days Lost - |
|           |          |           |           |            |              |               |           | Male        | Female      |            | Male        | Female      |
| 2016-2017 | 91,144   | 30,109    | 61,035    | 5,970      | 4,425        | 1,545         | 3,889     | 2,729       | 1,160       | 2,081      | 1,696       | 385         |
| 2017-2018 | 91,107   | 29,673    | 61,434    | 5,694      | 4,285        | 1,409         | 3,424     | 2,362       | 1,062       | 2,270      | 1,923       | 347         |
| 2018-2019 | 91,818   | 29,225    | 62,593    | 5,547      | 4,369        | 1,178         | 3,164     | 2,425       | 739         | 2,383      | 1,944       | 439         |
| 2019-2020 | 91,324   | 28,612    | 62,712    | 3,875      | 2,925        | 950           | 2,523     | 1,806       | 717         | 1,352      | 1,119       | 233         |
| 2020-2021 | 88,786   | 27,749    | 61,037    | 513        | 395          | 118           | 98        | 66          | 32          | 415        | 329         | 86          |