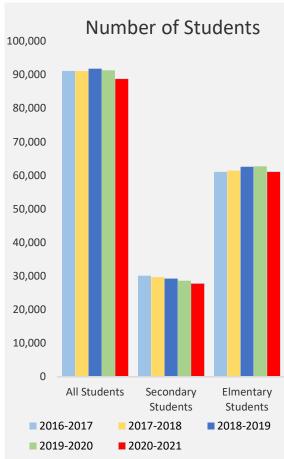

# Notice of Suspension, Education Act §.306

| TCDSB     | All      | Secondary | Elmentary | TCDSB 306  | TCDSB 306    | TCDSB 306    | Sec 306    | Sec 306      | Sec 306      | Elem 306   | Elem 306     | Elem 306     |
|-----------|----------|-----------|-----------|------------|--------------|--------------|------------|--------------|--------------|------------|--------------|--------------|
|           | Students | Students  | Students  | Suspension | Suspension - | Suspension - | Suspension | Suspension - | Suspension - | Suspension | Suspension - | Suspension - |
|           |          |           |           |            | Male         | Female       |            | Male         | Female       |            | Male         | Female       |
| 2016-2017 | 91,144   | 30,109    | 61,035    | 2,861      | 2,204        | 657          | 1,571      | 1,122        | 449          | 1,290      | 1,082        | 208          |
| 2017-2018 | 91,107   | 29,673    | 61,434    | 2,746      | 2,110        | 636          | 1,381      | 959          | 422          | 1,365      | 1,151        | 214          |
| 2018-2019 | 91,818   | 29,225    | 62,593    | 2,767      | 2,157        | 610          | 1,243      | 935          | 308          | 1,524      | 1,222        | 302          |
| 2019-2020 | 91,324   | 28,612    | 62,712    | 1,899      | 1,463        | 436          | 999        | 719          | 280          | 900        | 744          | 156          |
| 2020-2021 | 88,786   | 27,749    | 61,037    | 277        | 218          | 59           | 51         | 36           | 15           | 226        | 182          | 44           |