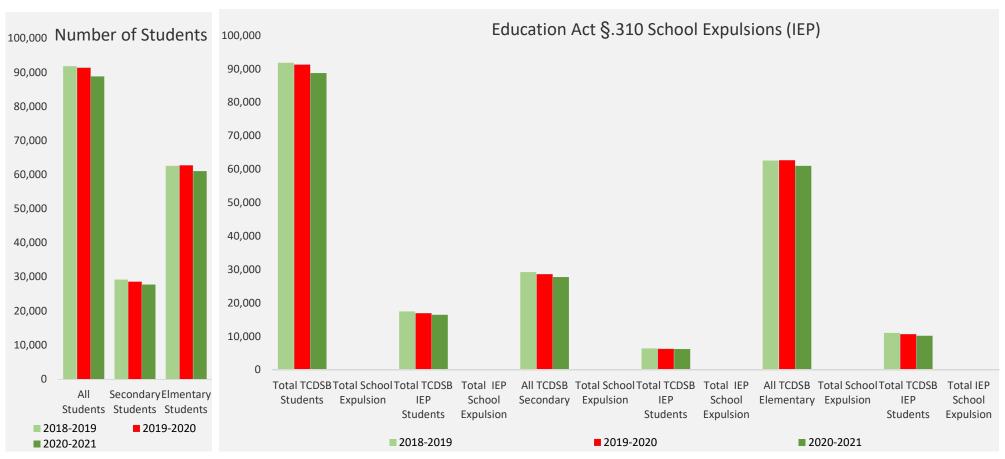

## **Education Act §.310 School Expulsions (IEP)**

| TCDSB     | Studen |        | tary   | Total<br>TCDSB<br>Students | Total<br>School<br>Expulsion | Total<br>TCDSB IEP<br>Students |    | All TCDSB<br>Secondary | Total<br>School<br>Expulsion | Total<br>TCDSB IEP<br>Students |    | All TCDSB<br>Elementary | Total<br>School<br>Expulsion | Total<br>TCDSB IEP<br>Students | Total IEP<br>School<br>Expulsion |
|-----------|--------|--------|--------|----------------------------|------------------------------|--------------------------------|----|------------------------|------------------------------|--------------------------------|----|-------------------------|------------------------------|--------------------------------|----------------------------------|
| 2018-2019 | 91,818 | 29,225 | 62,593 | 91,818                     | 34                           | 17,480                         | 16 | 29,225                 | 32                           | 6,436                          | 16 | 62,593                  | 2                            | 11,044                         | 0                                |
| 2019-2020 | 91,324 | 28,612 | 62,712 | 91,324                     | 0                            | 16,925                         | 18 | 28,612                 | 0                            | 6,275                          | 17 | 62,712                  | 0                            | 10,650                         | 1                                |
| 2020-2021 | 88,786 | 27,749 | 61,037 | 88,786                     | 0                            | 16,459                         | 0  | 27,749                 | 0                            | 6,241                          | 0  | 61,037                  | 0                            | 10,218                         | 0                                |