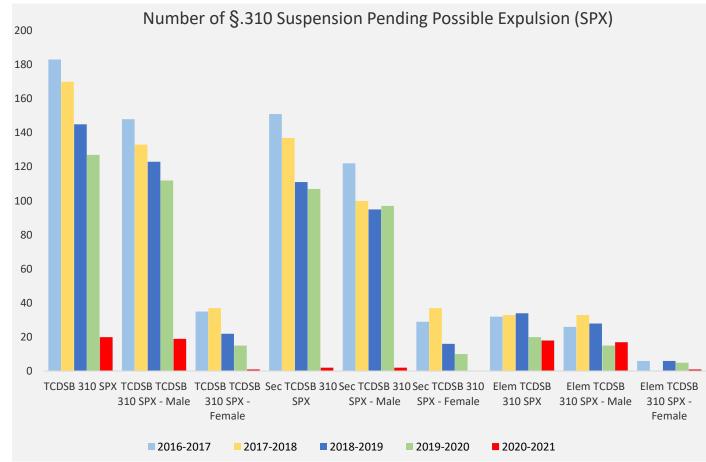

## Number of §.310 Suspension Pending Possible Expulsion (SPX) Issued

| TCDSB     | All<br>Students | Secondary<br>Students | Elmentary<br>Students |
|-----------|-----------------|-----------------------|-----------------------|
| 2016-2017 | 91,144          | 30,109                | 61,035                |
| 2017-2018 | 91,107          | 29,673                | 61,434                |
| 2018-2019 | 91,818          | 29,225                | 62,593                |
| 2019-2020 | 91,324          | 28,612                | 62,712                |
| 2020-2021 | 88,786          | 27,749                | 61,037                |

| TCDSB 310<br>SPX |     | TCDSB TCDSB<br>310 SPX -<br>Female | Sec TCDSB<br>310 SPX | Sec TCDSB<br>310 SPX -<br>Male |    | Elem TCDSB<br>310 SPX |    | Elem TCDSB<br>310 SPX -<br>Female |
|------------------|-----|------------------------------------|----------------------|--------------------------------|----|-----------------------|----|-----------------------------------|
| 183              | 148 | 35                                 | 151                  | 122                            | 29 | 32                    | 26 | 6                                 |
| 170              | 133 | 37                                 | 137                  | 100                            | 37 | 33                    | 33 | 0                                 |
| 145              | 123 | 22                                 | 111                  | 95                             | 16 | 34                    | 28 | 6                                 |
| 127              | 112 | 15                                 | 107                  | 97                             | 10 | 20                    | 15 | 5                                 |
| 20               | 19  | 1                                  | 2                    | 2                              | 0  | 18                    | 17 | 1                                 |