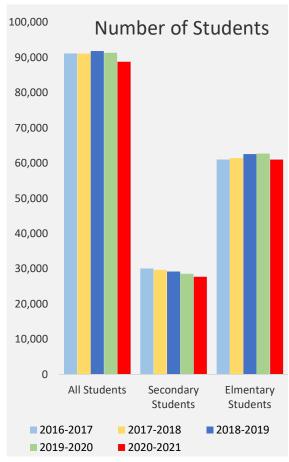

# Notice of Suspension, Education Act §.306

| TCDSB     | All      | Secondary | Elmentary | TCDSB 306  | TCDSB 306    | TCDSB 306    | Sec 306    | Sec 306      | Sec 306      | Elem 306   | Elem 306     | Elem 306     |
|-----------|----------|-----------|-----------|------------|--------------|--------------|------------|--------------|--------------|------------|--------------|--------------|
|           | Students | Students  | Students  | Suspension | Suspension - | Suspension - | Suspension | Suspension - | Suspension - | Suspension | Suspension - | Suspension - |
|           |          |           |           |            | Male         | Female       |            | Male         | Female       |            | Male         | Female       |
| 2016-2017 | 91,144   | 30,109    | 61,035    | 2,861      | 2,204        | 657          | 1,571      | 1,122        | 449          | 1,290      | 1,082        | 208          |
| 2017-2018 | 91,107   | 29,673    | 61,434    | 2,746      | 2,110        | 636          | 1,381      | 959          | 422          | 1,365      | 1,151        | 214          |
| 2018-2019 | 91,818   | 29,225    | 62,593    | 2,767      | 2,157        | 610          | 1,243      | 935          | 308          | 1,524      | 1,222        | 302          |
| 2019-2020 | 91,324   | 28,612    | 62,712    | 1,899      | 1,463        | 436          | 999        | 719          | 280          | 900        | 744          | 156          |
| 2020-2021 | 88,786   | 27,749    | 61,037    | 277        | 218          | 59           | 51         | 36           | 15           | 226        | 182          | 44           |