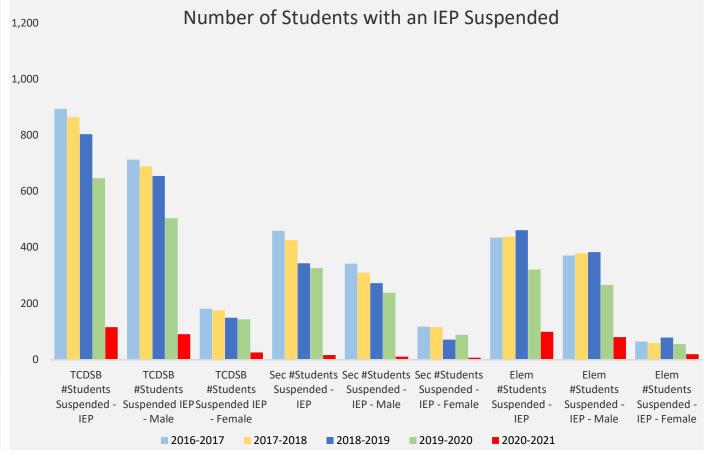

#### **Number of Students with an IEP Suspended**

| TCDSB     | All      | Secondary | Elmentary | TCDSB       | TCDSB      | TCDSB        | Sec         | Sec         | Sec          |
|-----------|----------|-----------|-----------|-------------|------------|--------------|-------------|-------------|--------------|
|           | Students | Students  | Students  | #Students   | #Students  | #Students    | #Students   | #Students   | #Students    |
|           |          |           |           | Suspended - | Suspended  | Suspended    | Suspended - | Suspended - | Suspended -  |
|           |          |           |           | IEP         | IEP - Male | IEP - Female | IEP         | IEP - Male  | IEP - Female |
| 2016-2017 | 91,144   | 30,109    | 61,035    | 894         | 713        | 181          | 459         | 342         | 117          |
| 2017-2018 | 91,107   | 29,673    | 61,434    | 864         | 689        | 175          | 426         | 310         | 116          |
| 2018-2019 | 91,818   | 29,225    | 62,593    | 804         | 655        | 149          | 343         | 272         | 71           |
| 2019-2020 | 91,324   | 28,612    | 62,712    | 647         | 504        | 143          | 326         | 238         | 88           |
| 2020-2021 | 88,786   | 27,749    | 61,037    | 115         | 90         | 25           | 16          | 10          | 6            |