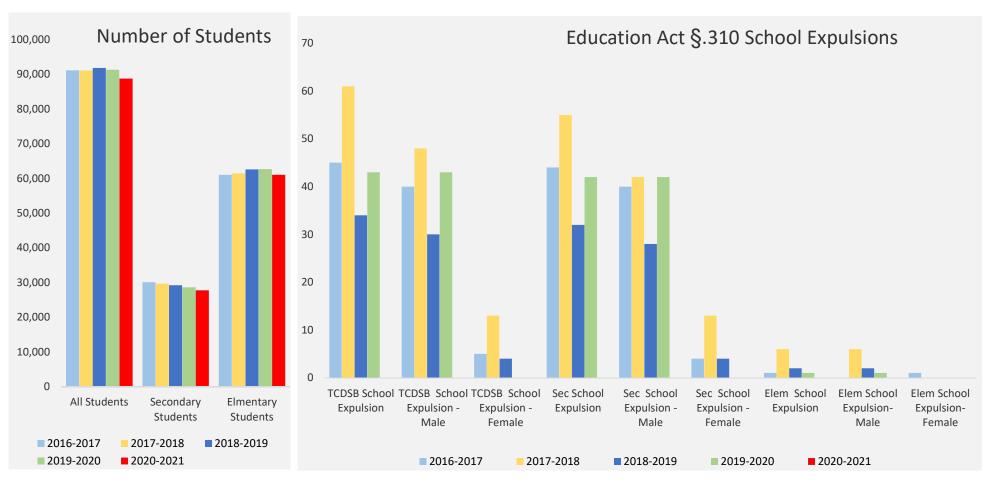

#### **Education Act §.310 School Expulsions**

| TCDSB     | All      | Secondary | Elmentary | TCDSB     |             |             | Sec School | Sec School  | Sec School  | Elem      | Elem School | Elem School |
|-----------|----------|-----------|-----------|-----------|-------------|-------------|------------|-------------|-------------|-----------|-------------|-------------|
|           | Students | Students  | Students  | School    | School      | School      | Expulsion  | Expulsion - | Expulsion - | School    | Expulsion-  | Expulsion-  |
|           |          |           |           | Expulsion | Expulsion - | Expulsion - |            | Male        | Female      | Expulsion | Male        | Female      |
|           |          |           |           |           | Male        | Female      |            |             |             |           |             |             |
| 2016-2017 | 91,144   | 30,109    | 61,035    | 45        | 40          | 5           | 44         | 40          | 4           | 1         | . c         | 1           |
| 2017-2018 | 91,107   | 29,673    | 61,434    | 61        | 48          | 13          | 55         | 42          | 13          | 6         | $\epsilon$  | 0           |
| 2018-2019 | 91,818   | 29,225    | 62,593    | 34        | 30          | 4           | 32         | 28          | 4           | 2         | . 2         | 2 0         |
| 2019-2020 | 91,324   | 28,612    | 62,712    | 43        | 43          | 0           | 42         | 42          | 0           | 1         | . 1         | . 0         |
| 2020-2021 | 88,786   | 27,749    | 61,037    | 0         | 0           | 0           | 0          | 0           | 0           | 0         | C           | 0           |