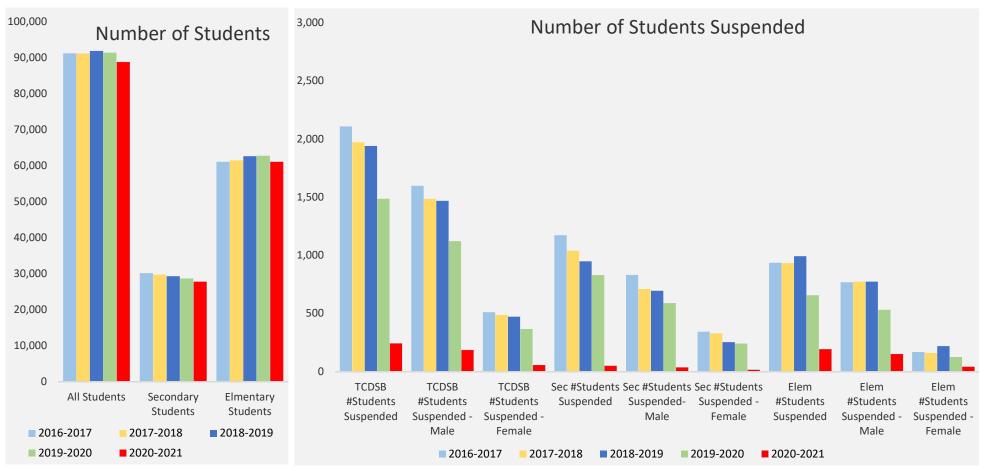

#### **Number of Students Suspended**

| TCDSB     | All      | Secondary | Elmentary | TCDSB     | TCDSB       | TCDSB       | Sec       | Sec        | Sec         | Elem      | Elem        | Elem        |
|-----------|----------|-----------|-----------|-----------|-------------|-------------|-----------|------------|-------------|-----------|-------------|-------------|
|           | Students | Students  | Students  | #Students | #Students   | #Students   | #Students | #Students  | #Students   | #Students | #Students   | #Students   |
|           |          |           |           | Suspended | Suspended - | Suspended - | Suspended | Suspended- | Suspended - | Suspended | Suspended - | Suspended - |
|           |          |           |           |           | Male        | Female      |           | Male       | Female      |           | Male        | Female      |
| 2016-2017 | 91,144   | 30,109    | 61,035    | 2,107     | 1,597       | 510         | 1,172     | 830        | 342         | 935       | 767         | 168         |
| 2017-2018 | 91,107   | 29,673    | 61,434    | 1,970     | 1,483       | 487         | 1,038     | 710        | 328         | 932       | 773         | 159         |
| 2018-2019 | 91,818   | 29,225    | 62,593    | 1,939     | 1,467       | 472         | 947       | 694        | 253         | 992       | 773         | 219         |
| 2019-2020 | 91,324   | 28,612    | 62,712    | 1,485     | 1,120       | 365         | 829       | 589        | 240         | 656       | 531         | 125         |
| 2020-2021 | 88,786   | 27,749    | 61,037    | 242       | 186         | 56          | 50        | 35         | 15          | 192       | 151         | 41          |