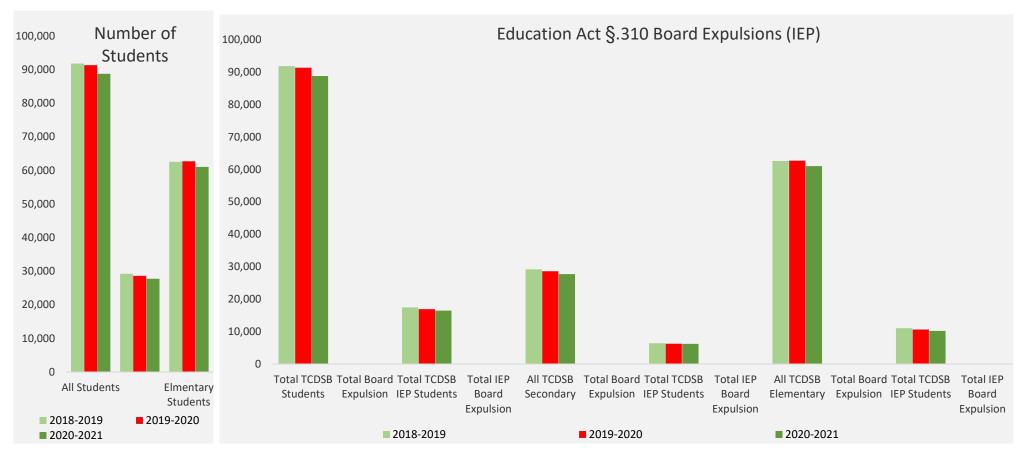

#### **Education Act §.310 Board Expulsions (IEP)**

| TCDSB     | All    | Secon  | Elmen  | Total    | Total     | Total     | Total IEP | All TCDSB | Total     | Total     | Total IEP | All TCDSB  | Total     | Total     | Total IEP |
|-----------|--------|--------|--------|----------|-----------|-----------|-----------|-----------|-----------|-----------|-----------|------------|-----------|-----------|-----------|
|           | Stude  | dary   | tary   | TCDSB    | Board     | TCDSB IEP | Board     | Secondary | Board     | TCDSB IEP | Board     | Elementary | Board     | TCDSB IEP | Board     |
|           | nts    | Stude  | Stude  | Students | Expulsion | Students  | Expulsion |           | Expulsion | Students  | Expulsion |            | Expulsion | Students  | Expulsion |
|           |        | nts    | nts    |          |           |           |           |           |           |           |           |            |           |           |           |
| 2018-2019 | 91,818 | 29,225 | 62,593 | 91,818   | 9         | 17,480    | 6         | 29,225    | 4         | 6,436     | 1         | 62,593     | 5         | 11,044    | 5         |
| 2019-2020 | 91,324 | 28,612 | 62,712 | 91,324   | 10        | 16,925    | 7         | 28,612    | 10        | 6,275     | 7         | 62,712     | 0         | 10,650    | 0         |
| 2020-2021 | 88,786 | 27,749 | 61,037 | 88,786   | 1         | 16,459    | 1         | 27,749    | 1         | 6,241     | 1         | 61,037     | 0         | 10,218    | 0         |