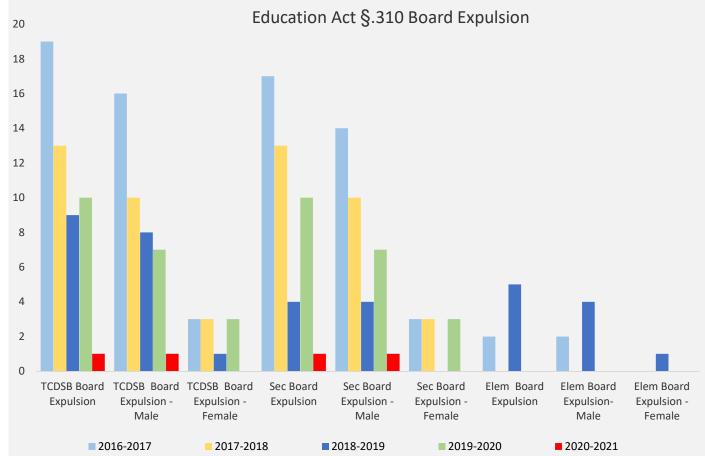

## **Education Act §.310 Board Expulsions**

| TCDSB     | All<br>Students | Secondary<br>Students | Elmentary<br>Students |
|-----------|-----------------|-----------------------|-----------------------|
| 2016-2017 | 91,144          | 30,109                | 61,035                |
| 2017-2018 | 91,107          | 29,673                | 61,434                |
| 2018-2019 | 91,818          | 29,225                | 62,593                |
| 2019-2020 | 91,324          | 28,612                | 62,712                |
| 2020-2021 | 88,786          | 27,749                | 61,037                |

| TCDSB<br>Board<br>Expulsion | TCDSB Board<br>Expulsion -<br>Male | TCDSB Board<br>Expulsion -<br>Female | Sec Board<br>Expulsion | Sec Board<br>Expulsion -<br>Male | Expulsion - | Elem<br>Board<br>Expulsion | Elem Board<br>Expulsion-<br>Male | Elem Board<br>Expulsion -<br>Female |
|-----------------------------|------------------------------------|--------------------------------------|------------------------|----------------------------------|-------------|----------------------------|----------------------------------|-------------------------------------|
| 19                          | 16                                 | 3                                    | 17                     | 14                               | 3           | 2                          | 2                                | 0                                   |
| 13                          | 10                                 | 3                                    | 13                     | 10                               | 3           | 0                          | 0                                | 0                                   |
| 9                           | 8                                  | 1                                    | 4                      | 4                                | 0           | 5                          | 4                                | 1                                   |
| 10                          | 7                                  | 3                                    | 10                     | 7                                | 3           | 0                          | 0                                | 0                                   |
| 1                           | 1                                  | 0                                    | 1                      | 1                                | 0           | 0                          | 0                                | 0                                   |