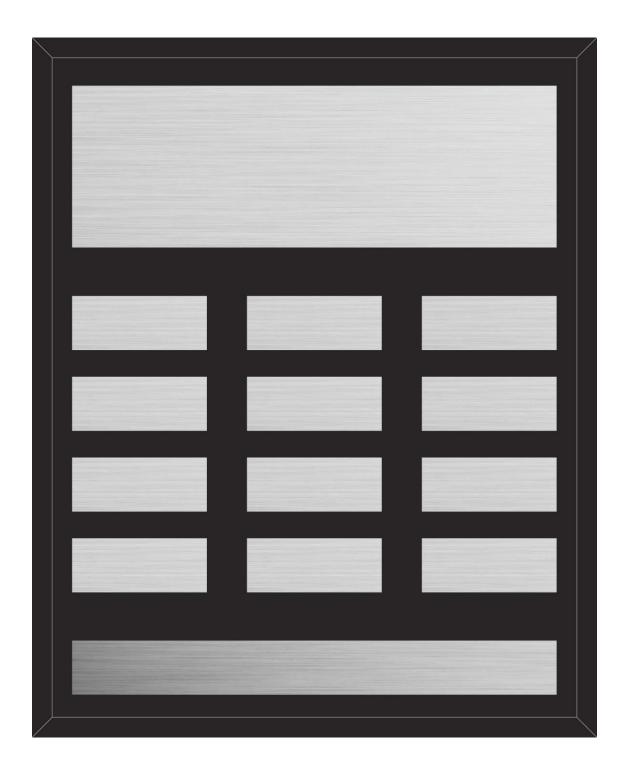

# Plaque #5:

- Trophy Craft Limited
- 10 1/2 x 13
- Modern plaque in black with silver plates
- Main plate and top left individual plate to be sublimated in Black.
- Bulk purchase price \$36.50 plus tax and shipping