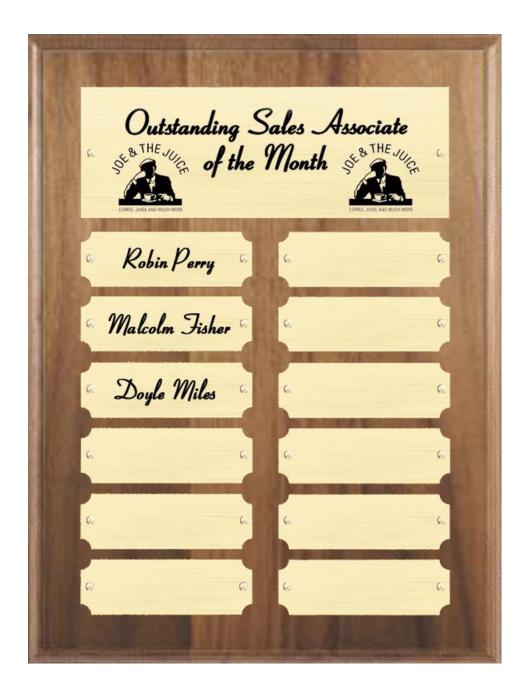

## Plaque #1:

- Trophy Craft Limited
- 9 x12
- Plaque, 9" x 12" Cherrywood Finish with Gold Alum Main Plate Sublimated in Black and with (12) Gold Alum Annual Plate 1st Annual Plate Sublimate in Black
- \$31.95 plus tax and shipping

# Plaque #2:

- Trophy Craft Limited
- 8 x 10
- Plaque, 8" x 10" Cherrywood Finish with Gold Alum Main Plate Sublimated in Black and with (10) Gold Alum Annual Plate - 1st Annual Plate Sublimate in Black
- \$27.95 plus tax and shipping