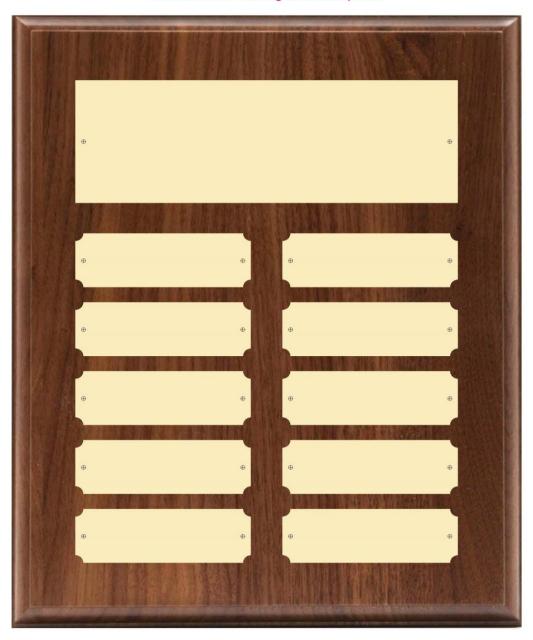

# Plaque #2:

- Trophy Craft Limited
- 8 x 10
- Plaque, 8" x 10" Cherrywood Finish with Gold Alum Main Plate Sublimated in Black and with (10) Gold Alum Annual Plate - 1st Annual Plate Sublimate in Black
- \$27.95 plus tax and shipping

8" x 10" Plaque 6" x 2" Brush gold main plate 2.75" x 0.875" Brush gold annual plates