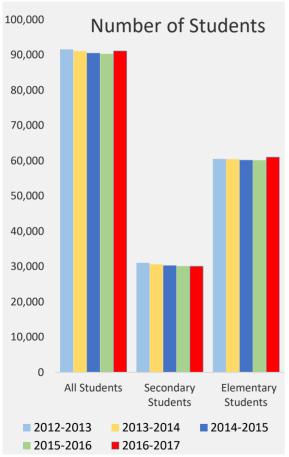

#### Number of Students Suspended 2010 - 2014

| TCDSB     | All      | Secondary | Elementary | TCDSB     | TCDSB       | TCDSB       | Sec       | Sec        | Sec         | Elem      | Elem        | Elem        |
|-----------|----------|-----------|------------|-----------|-------------|-------------|-----------|------------|-------------|-----------|-------------|-------------|
|           | Students | Students  | Students   | #Students | #Students   | #Students   | #Students | #Students  | #Students   | #Students | #Students   | #Students   |
|           |          |           |            | Suspended | Suspended - | Suspended - | Suspended | Suspended- | Suspended - | Suspended | Suspended - | Suspended - |
|           |          |           |            |           | Male        | Female      |           | Male       | Female      |           | Male        | Female      |
| 2012-2013 | 91,596   | 31,038    | 60,555     | 2,376     | 1,811       | 565         | 1,505     | 1,083      | 422         | 871       | 728         | 143         |
| 2013-2014 | 91,115   | 30,631    | 60,484     | 2,098     | 1,614       | 484         | 1,314     | 958        | 356         | 784       | 656         | 128         |
| 2014-2015 | 90,541   | 30,319    | 60,222     | 2,275     | 1,712       | 563         | 1,324     | 919        | 405         | 951       | 793         | 158         |
| 2015-2016 | 90,333   | 30,149    | 60,184     | 2,132     | 1,608       | 524         | 1,151     | 823        | 328         | 981       | 785         | 196         |
| 2016-2017 | 91,144   | 30,109    | 61,035     | 2,107     | 1,597       | 510         | 1,172     | 830        | 342         | 935       | 767         | 168         |