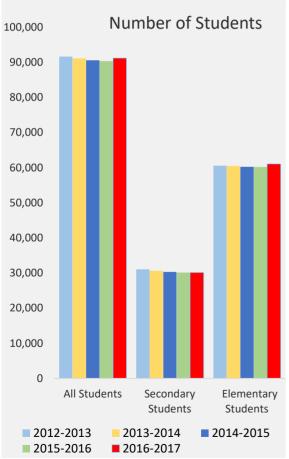

#### Number of Students Suspended 2010 - 2014

| TCDSB     | All      | Secondary | Elementary | TCDSB     | TCDSB       | TCDSB       | Sec       | Sec        | Sec         | Elem      | Elem        | Elem        |
|-----------|----------|-----------|------------|-----------|-------------|-------------|-----------|------------|-------------|-----------|-------------|-------------|
|           | Students | Students  | Students   | #Students | #Students   | #Students   | #Students | #Students  | #Students   | #Students | #Students   | #Students   |
|           |          |           |            | Suspended | Suspended - | Suspended - | Suspended | Suspended- | Suspended - | Suspended | Suspended - | Suspended - |
|           |          |           |            |           | Male        | Female      |           | Male       | Female      |           | Male        | Female      |
| 2012-2013 | 91,596   | 31,038    | 60,555     | 2,376     | 1,811       | 565         | 1,505     | 1,083      | 422         | 871       | 728         | 143         |
| 2013-2014 | 91,115   | 30,631    | 60,484     | 2,098     | 1,614       | 484         | 1,314     | 958        | 356         | 784       | 656         | 128         |
| 2014-2015 | 90,541   | 30,319    | 60,222     | 2,275     | 1,712       | 563         | 1,324     | 919        | 405         | 951       | 793         | 158         |
| 2015-2016 | 90,333   | 30,149    | 60,184     | 2,132     | 1,608       | 524         | 1,151     | 823        | 328         | 981       | 785         | 196         |
| 2016-2017 | 91,144   | 30,109    | 61,035     | 2,107     | 1,597       | 510         | 1,172     | 830        | 342         | 935       | 767         | 168         |