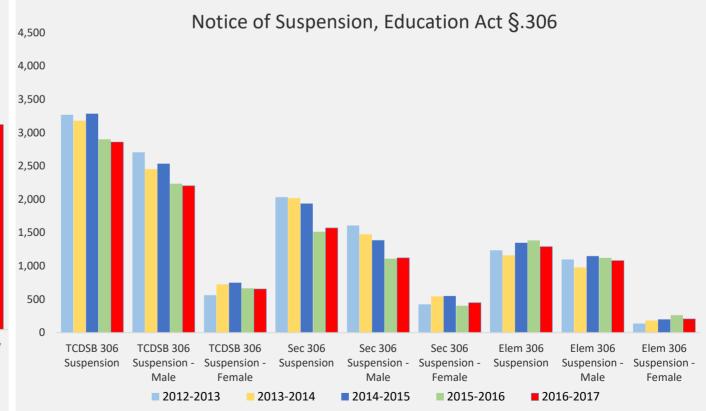

# Notice of Suspension, Education Act §.306

| TCDSB     | All      | Secondary | Elementary | TCDSB 306  | TCDSB 306    | TCDSB 306    | Sec 306    | Sec 306      | Sec 306      | Elem 306   | Elem 306     | Elem 306     |
|-----------|----------|-----------|------------|------------|--------------|--------------|------------|--------------|--------------|------------|--------------|--------------|
|           | Students | Students  | Students   | Suspension | Suspension - | Suspension - | Suspension | Suspension - | Suspension - | Suspension | Suspension - | Suspension - |
|           |          |           |            |            | Male         | Female       |            | Male         | Female       |            | Male         | Female       |
| 2012-2013 | 91,596   | 31,038    | 60,555     | 3,269      | 2,707        | 562          | 2,033      | 1,608        | 425          | 1,236      | 1,099        | 137          |
| 2013-2014 | 91,115   | 30,631    | 60,484     | 3,180      | 2,453        | 727          | 2,020      | 1,475        | 545          | 1,160      | 978          | 182          |
| 2014-2015 | 90,541   | 30,319    | 60,222     | 3,285      | 2,536        | 749          | 1,936      | 1,386        | 550          | 1,349      | 1,150        | 199          |
| 2015-2016 | 90,333   | 30,149    | 60,184     | 2,900      | 2,234        | 666          | 1,515      | 1,111        | 404          | 1,385      | 1,123        | 262          |
| 2016-2017 | 91,144   | 30,109    | 61,035     | 2,861      | 2,204        | 657          | 1,571      | 1,122        | 449          | 1,290      | 1,082        | 208          |