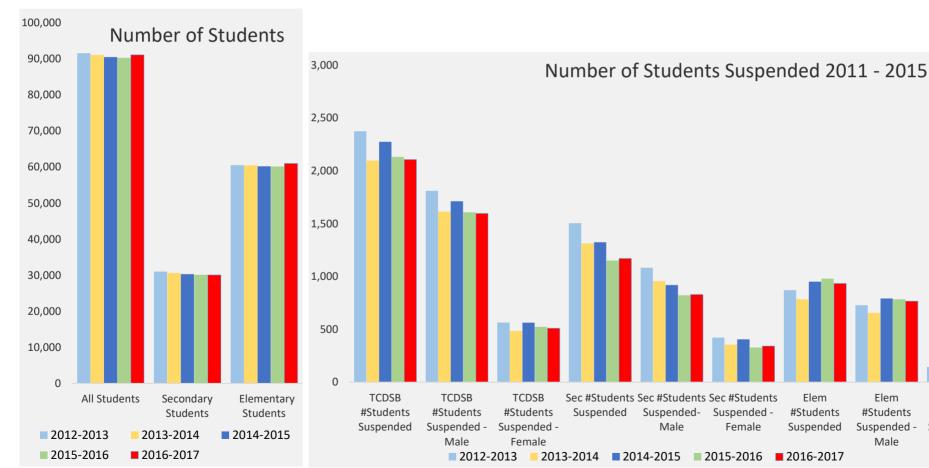

#### Number of Students Suspended 2010 - 2014

| TCDSB     | All      | Secondary | Elementary | TCDSB     | TCDSB       | TCDSB       | Sec       | Sec        | Sec         | Elem      | Elem        | Elem        |
|-----------|----------|-----------|------------|-----------|-------------|-------------|-----------|------------|-------------|-----------|-------------|-------------|
|           | Students | Students  | Students   | #Students | #Students   | #Students   | #Students | #Students  | #Students   | #Students | #Students   | #Students   |
|           |          |           |            | Suspended | Suspended - | Suspended - | Suspended | Suspended- | Suspended - | Suspended | Suspended - | Suspended - |
|           |          |           |            |           | Male        | Female      |           | Male       | Female      |           | Male        | Female      |
| 2012-2013 | 91,596   | 31,038    | 60,555     | 2,376     | 1,811       | 565         | 1,505     | 1,083      | 422         | 871       | 728         | 143         |
| 2013-2014 | 91,115   | 30,631    | 60,484     | 2,098     | 1,614       | 484         | 1,314     | 958        | 356         | 784       | 656         | 128         |
| 2014-2015 | 90,541   | 30,319    | 60,222     | 2,275     | 1,712       | 563         | 1,324     | 919        | 405         | 951       | 793         | 158         |
| 2015-2016 | 90,333   | 30,149    | 60,184     | 2,132     | 1,608       | 524         | 1,151     | 823        | 328         | 981       | 785         | 196         |
| 2016-2017 | 91,144   | 30,109    | 61,035     | 2,107     | 1,597       | 510         | 1,172     | 830        | 342         | 935       | 767         | 168         |

Elem

#Students

Suspended -

Male

Elem

#Students

Suspended -

Female