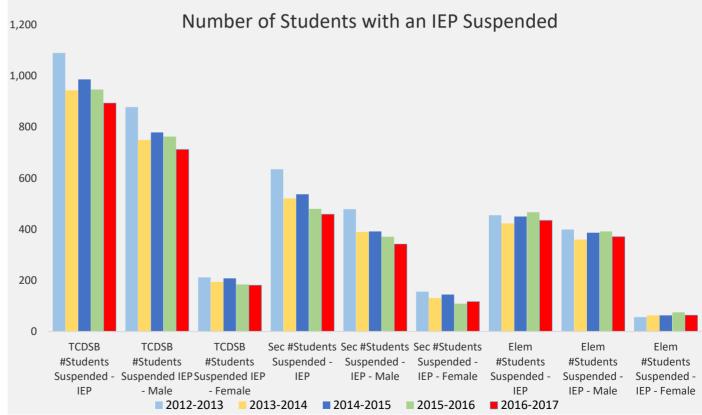

#### **Number of Students with an IEP Suspended**

| TCDSB     | All<br>Students | Secondary<br>Students | Elementary<br>Students |  |  |
|-----------|-----------------|-----------------------|------------------------|--|--|
| 2012-2013 | 91,596          | 31,038                | 60,555                 |  |  |
| 2013-2014 | 91,115          | 30,631                | 60,484                 |  |  |
| 2014-2015 | 90,541          | 30,319                | 60,222                 |  |  |
| 2015-2016 | 90,333          | 30,149                | 60,184                 |  |  |
| 2016-2017 | 91,144          | 30,109                | 61,035                 |  |  |

|       |            | #Students    |     | #Students  | #Students    | _   | #Students  | Elem<br>#Students<br>Suspended - |  |
|-------|------------|--------------|-----|------------|--------------|-----|------------|----------------------------------|--|
| IEP   | IEP - Male | IEP - Female | IEP | IEP - Male | IEP - Female | IEP | IEP - Male | IEP - Female                     |  |
| 1,090 | 878        | 212          | 635 | 479        | 156          | 455 | 399        | 56                               |  |
| 944   | 750        | 194          | 521 | 390        | 131          | 423 | 360        | 63                               |  |
| 987   | 779        | 208          | 537 | 392        | 145          | 450 | 387        | 63                               |  |
| 947   | 763        | 184          | 480 | 371        | 109          | 467 | 392        | 75                               |  |
| 894   | 713        | 181          | 459 | 342        | 117          | 435 | 371        | 64                               |  |