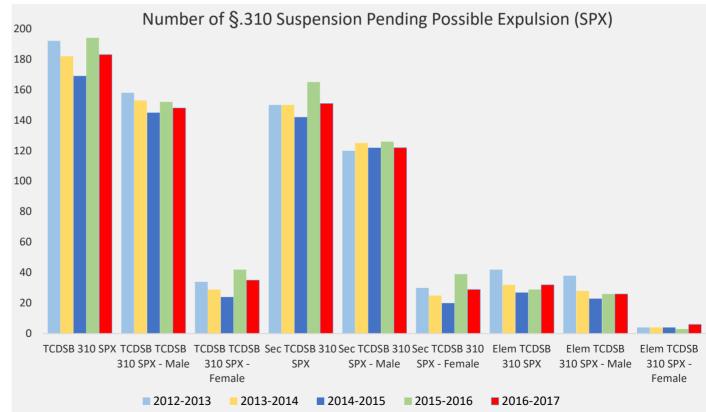

### Number of §.310 Suspension Pending Possible Expulsion (SPX) Issued

| TCDSB     | All<br>Students | Secondary<br>Students | Elementary<br>Students |  |  |
|-----------|-----------------|-----------------------|------------------------|--|--|
| 2012-2013 | 91,596          | 31,038                | 60,555                 |  |  |
| 2013-2014 | 91,115          | 30,631                | 60,484                 |  |  |
| 2014-2015 | 90,541          | 30,319                | 60,222                 |  |  |
| 2015-2016 | 90,333          | 30,149                | 60,184                 |  |  |
| 2016-2017 | 91,144          | 30,109                | 61,035                 |  |  |

| TCDSB 310 | TCDSB TCDSB         | TCDSB TCDSB | Sec TCDSB | Sec TCDSB | Sec TCDSB | Elem TCDSB | Elem TCDSB | Elem TCDSB |
|-----------|---------------------|-------------|-----------|-----------|-----------|------------|------------|------------|
| SPX       | 310 SPX - 310 SPX - |             | 310 SPX   | 310 SPX - | 310 SPX - | 310 SPX    | 310 SPX -  | 310 SPX -  |
|           | Male                | Female      |           | Male      | Female    |            | Male       | Female     |
|           |                     |             |           |           |           |            |            |            |
| 192       | 158                 | 34          | 150       | 120       | 30        | 42         | 38         | 4          |
| 182       | 153                 | 29          | 150       | 125       | 25        | 32         | 28         | 4          |
| 169       | 145                 | 24          | 142       | 122       | 20        | 27         | 23         | 4          |
| 194       | 152                 | 42          | 165       | 126       | 39        | 29         | 26         | 3          |
| 183       | 148                 | 35          | 151       | 122       | 29        | 32         | 26         | 6          |