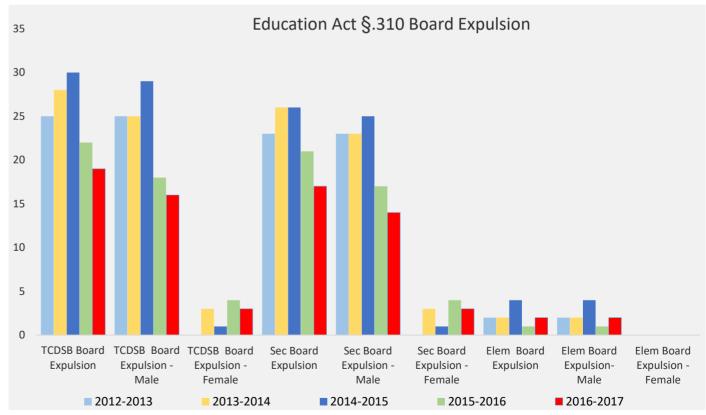

# **Education Act §.310 Board Expulsions**

| TCDSB     | All      | Secondary | Elementary |
|-----------|----------|-----------|------------|
|           | Students | Students  | Students   |
|           |          |           |            |
| 2012-2013 | 91,596   | 31,038    | 60,555     |
| 2013-2014 | 91,115   | 30,631    | 60,484     |
| 2014-2015 | 90,541   | 30,319    | 60,222     |
| 2015-2016 | 90,333   | 30,149    | 60,184     |
| 2016-2017 | 91,144   | 30,109    | 61,035     |

|           |             | TCDSB Board |           | Sec Board   |             | _         |            | Elem Board  |
|-----------|-------------|-------------|-----------|-------------|-------------|-----------|------------|-------------|
| Board     | Expulsion - | Expulsion - | Expulsion | Expulsion - | Expulsion - | Board     | Expulsion- | Expulsion - |
| Expulsion | Male        | Female      |           | Male        | Female      | Expulsion | Male       | Female      |
| 25        | 25          | 0           | 23        | 23          | 0           | 2         | 2          | 0           |
| 28        | 25          | 3           | 26        | 23          | 3           | 2         | 2          | 0           |
| 30        | 29          | 1           | 26        | 25          | 1           | 4         | 4          | 0           |
| 22        | 18          | 4           | 21        | 17          | 4           | 1         | 1          | 0           |
| 19        | 16          | 3           | 17        | 14          | 3           | 2         | 2          | 0           |