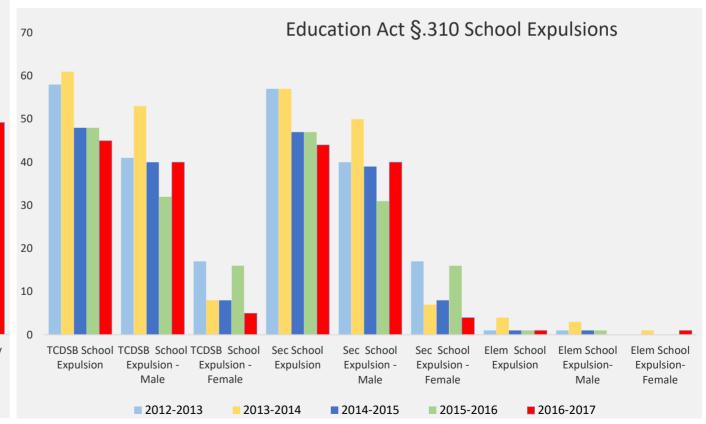

### **Education Act §.310 School Expulsions**

| TCDSB     | All      | Secondary | Elementary | TCDSB     | TCDSB       | TCDSB       | Sec School | Sec School  | Sec School  | Elem      | Elem School | Elem School |
|-----------|----------|-----------|------------|-----------|-------------|-------------|------------|-------------|-------------|-----------|-------------|-------------|
|           | Students | Students  | Students   | School    | School      | School      | Expulsion  | Expulsion - | Expulsion - | School    | Expulsion-  | Expulsion-  |
|           |          |           |            | Expulsion | Expulsion - | Expulsion - |            | Male        | Female      | Expulsion | Male        | Female      |
|           |          |           |            |           | Male        | Female      |            |             |             |           |             |             |
| 2012-2013 | 91,596   | 31,038    | 60,555     | 58        | 41          | 17          | 57         | 40          | 17          | 1         | 1           | 0           |
| 2013-2014 | 91,115   | 30,631    | 60,484     | 61        | 53          | 8           | 57         | 50          | 7           | 4         | 3           | 1           |
| 2014-2015 | 90,541   | 30,319    | 60,222     | 48        | 40          | 8           | 47         | 39          | 8           | 1         | 1           | 0           |
| 2015-2016 | 90,333   | 30,149    | 60,184     | 48        | 32          | 16          | 47         | 31          | 16          | 1         | 1           | 0           |
| 2016-2017 | 91,144   | 30,109    | 61,035     | 45        | 40          | 5           | 44         | 40          | 4           | 1         | 0           | 1           |