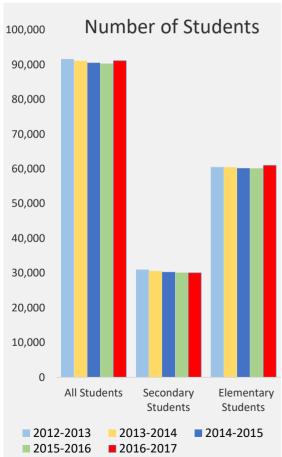

#### Number of Students Suspended 2010 - 2014

| TCDSB     | All      | Secondary | Elementary | TCDSB     | TCDSB       | TCDSB       | Sec       | Sec        | Sec         | Elem      | Elem        | Elem        |
|-----------|----------|-----------|------------|-----------|-------------|-------------|-----------|------------|-------------|-----------|-------------|-------------|
|           | Students | Students  | Students   | #Students | #Students   | #Students   | #Students | #Students  | #Students   | #Students | #Students   | #Students   |
|           |          |           |            | Suspended | Suspended - | Suspended - | Suspended | Suspended- | Suspended - | Suspended | Suspended - | Suspended - |
|           |          |           |            |           | Male        | Female      |           | Male       | Female      |           | Male        | Female      |
| 2012-2013 | 91,596   | 31,038    | 60,555     | 2,376     | 1,811       | 565         | 1,505     | 1,083      | 422         | 871       | 728         | 143         |
| 2013-2014 | 91,115   | 30,631    | 60,484     | 2,098     | 1,614       | 484         | 1,314     | 958        | 356         | 784       | 656         | 128         |
| 2014-2015 | 90,541   | 30,319    | 60,222     | 2,275     | 1,712       | 563         | 1,324     | 919        | 405         | 951       | 793         | 158         |
| 2015-2016 | 90,333   | 30,149    | 60,184     | 2,132     | 1,608       | 524         | 1,151     | 823        | 328         | 981       | 785         | 196         |
| 2016-2017 | 91,144   | 30,109    | 61,035     | 2,107     | 1,597       | 510         | 1,172     | 830        | 342         | 935       | 767         | 168         |