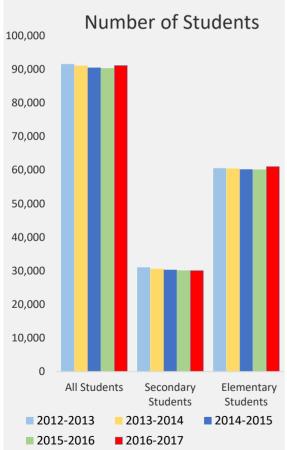

#### Number of Students Suspended 2010 - 2014

| TCDSB     | All      | Secondary | Elementary | TCDSB     | TCDSB       | TCDSB       | Sec       | Sec        | Sec         | Elem      | Elem        | Elem        |
|-----------|----------|-----------|------------|-----------|-------------|-------------|-----------|------------|-------------|-----------|-------------|-------------|
|           | Students | Students  | Students   | #Students | #Students   | #Students   | #Students | #Students  | #Students   | #Students | #Students   | #Students   |
|           |          |           |            | Suspended | Suspended - | Suspended - | Suspended | Suspended- | Suspended - | Suspended | Suspended - | Suspended - |
|           |          |           |            |           | Male        | Female      |           | Male       | Female      |           | Male        | Female      |
| 2012-2013 | 91,596   | 31,038    | 60,555     | 2,376     | 1,811       | 565         | 1,505     | 1,083      | 422         | 871       | 728         | 143         |
| 2013-2014 | 91,115   | 30,631    | 60,484     | 2,098     | 1,614       | 484         | 1,314     | 958        | 356         | 784       | 656         | 128         |
| 2014-2015 | 90,541   | 30,319    | 60,222     | 2,275     | 1,712       | 563         | 1,324     | 919        | 405         | 951       | 793         | 158         |
| 2015-2016 | 90,333   | 30,149    | 60,184     | 2,132     | 1,608       | 524         | 1,151     | 823        | 328         | 981       | 785         | 196         |
| 2016-2017 | 91,144   | 30,109    | 61,035     | 2,107     | 1,597       | 510         | 1,172     | 830        | 342         | 935       | 767         | 168         |