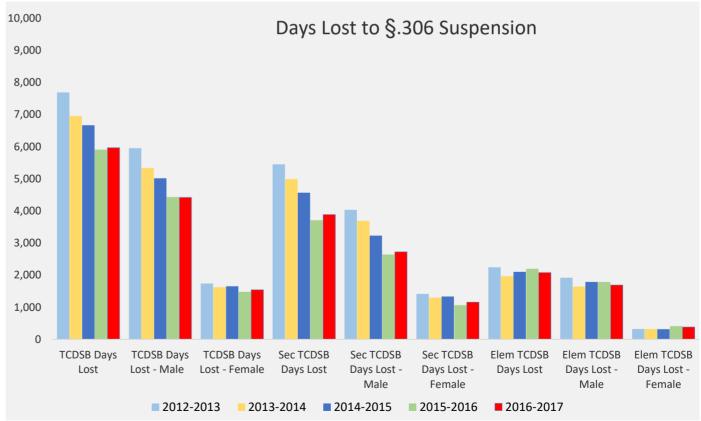

## Days Lost to §.306 Suspension

| TCDSB     | All      | Secondary | Elementary | TCDSB Days | TCDSB Days  | TCDSB Days    | Sec TCDSB | Sec TCDSB   | Sec TCDSB   | Elem TCDSB | Elem TCDSB  | Elem TCDSB  |
|-----------|----------|-----------|------------|------------|-------------|---------------|-----------|-------------|-------------|------------|-------------|-------------|
|           | Students | Students  | Students   | Lost       | Lost - Male | Lost - Female | Days Lost | Days Lost - | Days Lost - | Days Lost  | Days Lost - | Days Lost - |
|           |          |           |            |            |             |               |           | Male        | Female      |            | Male        | Female      |
| 2012-2013 | 91,596   | 31,038    | 60,555     | 7,692      | 5,954       | 1,738         | 5,450     | 4,036       | 1,414       | 2,242      | 1,918       | 324         |
| 2013-2014 | 91,115   | 30,631    | 60,484     | 6,958      | 5,335       | 1,623         | 4,990     | 3,689       | 1,301       | 1,968      | 1,646       | 322         |
| 2014-2015 | 90,541   | 30,319    | 60,222     | 6,669      | 5,017       | 1,652         | 4,565     | 3,228       | 1,337       | 2,104      | 1,789       | 315         |
| 2015-2016 | 90,333   | 30,149    | 60,184     | 5,909      | 4,431       | 1,478         | 3,711     | 2,644       | 1,067       | 2,198      | 1,787       | 411         |
| 2016-2017 | 91,144   | 30,109    | 61,035     | 5,970      | 4,425       | 1,545         | 3,889     | 2,729       | 1,160       | 2,081      | 1,696       | 385         |